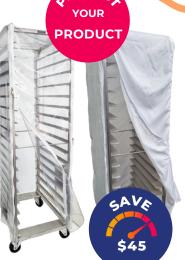

# YOUR PRODUCT

# **Rack Covers**

Heavy duty clear Plastic or **Ripstop Polyester** 

Maintains product freshness whilst storing & transporting. **Price \$250** 

WAS \$295 (Rack Cover -Rip Stop or Plastic, 16 or 18)