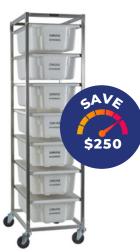

#### Storage Bin Rack Safely store your ingredients Standard white or red

allergen bins available. On castors for easy maneuverability.

# **Price \$1,000**

WAS \$1,250 (Carlyle BR7)