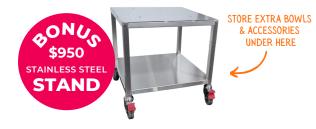

#### **20L Planetary Mixer** With easy bowl lift operation

Suitable for a wide range of uses; creams, sauces, cake batter & small batch dough mixing. **Price \$3.700** 

Stand value \$950 (Carlyle BT255-20)