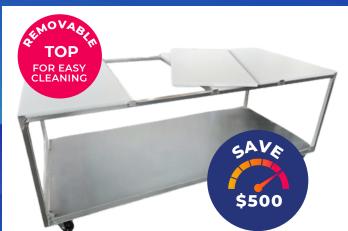

# **KAM 8 Pie Warmer**

Keep your pastries warm and fresh Fixed double glazed front with solid clear polycarbonate swing doors. Features removable wire shelves for easy cleaning. Made in Melbourne.

# **Price \$6,900**

WAS \$7,400 (KAM8-Fixed)