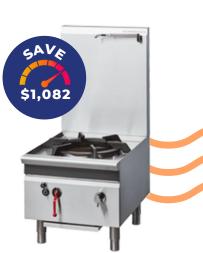

#### **Gas Waterless Stockpot** Cobra CSP6 600mm

Features a cast iron pot-stand with a 70MJ Duckbill burner suitable for a range of stockpot sizes. Water laundry swivel arm for easy pot filling. **Price \$2.990** 

LIST \$4,072 (CSP6)