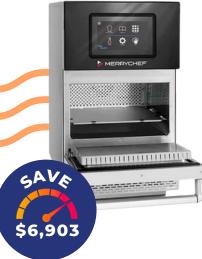

# **Pastry Sheeter**

Medium Floor Model Adjustable gap between rollers for efficient pastry handling with convenient flour tray and safety guards as standard. Foldable, space-saving design. Price \$8,000

¢ \$650 TAINLESS STEEL STAND

WAS \$9,000 (Carlyle BT502F-M)

carlyleeng.com.au | sales@carlyleeng.com.au | 03 9544 6255

 $\mathbf{G}$ 

\$1,000

AVA

1.000

\* All prices are GST exclusive and valid for May 2024, not in conjunction with any other offer.