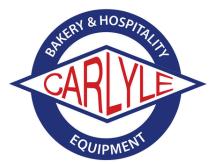

HEAT UP YOUR KITCHEN AND KEEP YOUR CUSTOMERS COMFORT LEVELS HIGH WITH THESE UNBEATABLE WINTER WARMING DEALS

Commercial High Speed Cook Oven Merrychef conneX® 12 SP

All in one unit to rapidly cook, toast, grill and reheat fresh or frozen food. Cooks up to 20 times faster than other cooking methods. Plug & Play with single 15A power supply.

Price \$20,420 LIST \$27,323 (Connex 12 SP)