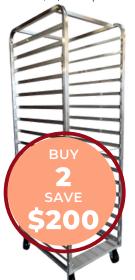

#### **Pastry Racks** 16" or 18"

17 Shelves, 95mm spacing. Durable stainless steel, seamless weld design, and welded brackets for added strength

## **Price 2 for \$1,500**

WAS \$850ea (AR16 or 18)