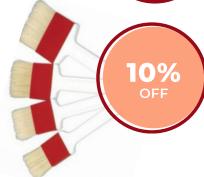

## **Pastry Brushes**

Food Safe, 40, 50, 60 or 75mm With white plastic handles

#### Various Prices

(PBrush)

Made from high-quality stainless steel with cross bars for extra strength