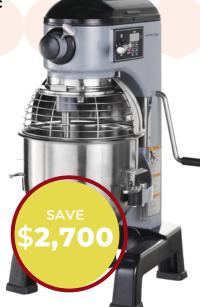

#### **Hobart Planetary Mixer** Centerline 20 Litre

Perfect for kitchens that depend on a mixer for multiple applications. Tripple interlock system, 3-speed mixing, removable bowl guard & ergonomic bowl lift with EZ Grip handle

Price \$4,800 LIST \$7,500 (HMM20)