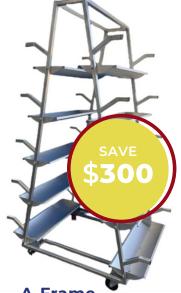

#### A-Frame Racks

Prepare and chill pastry to use later 10 sturdy adjustable trays, holds up to 400kg of

#### sheeted pastry **Price \$2,900**

WAS \$3.200 (A-Frame Rack SS) 30<sup>ea</sup>

FREE **TEFLON COATING** 

EQUIPMEN

when you purchase 10 or more standard pie pallets