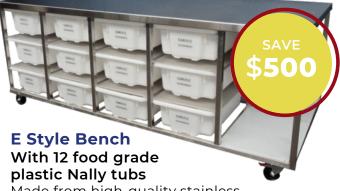

#### Various Prices

(PBrush)

Made from high-quality stainless steel with cross bars for extra strength

#### Price \$5,000

WAS \$5,500 (Bench E)