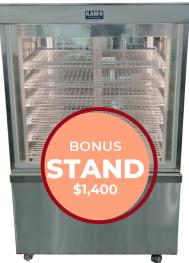

#### **KAM Pie Warmer** Highlight your baked goods in a point of sale position

Featuring either 6 or 8 shelves, with the option of fixed or sliding doors

STAND VALUE \$1,400

Price \$7,400-\$7,900 (KAM 6 or 8 F or S)