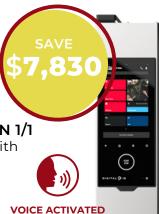

# **N HEY.Unox**

for hands-free help

**Commercial Countertop Combi Oven** UNOX CHEFTOP-X™ DIGITAL ID™ 6 TRAY GN 1/1

Cutting-edge technology allows you to interact with your oven simply using your voice

**Price \$17,470** 

WAS \$25.300 (XEDA-0611-EXRS)

#### **PIE SEASON IS ALMOST HERE!**

**VOICE ACTIVATED** 

Double Door, Gas or Electric

Save time and effort with the efficiency of programmable controls. Navigate through the baking process with an interface designed for ease of use. Program and store up to 99 menus