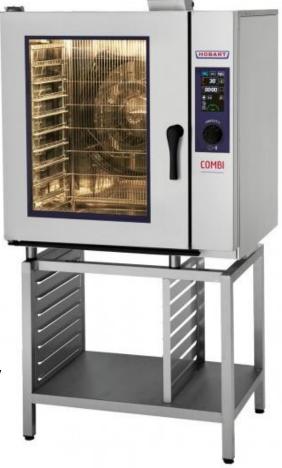

## **COMBINATION OVEN**Hobart 10 Tray

The perfect combination of functionality, convenience and value

- Easy to use with VISIOPAD touch control panel clear, intuitive, and ergonomic
- Saves up to 15% in energy and water with automatic adjustment of water depending on the temperature required and quantity of food being cooked

 Temperature precision guaranteed with heating power adapted to match the load being cooked

- Perfect, consistent results with uniform browning of food with auto reversing fans and AIRDRY function to ensure crispness and moisture
- Essential functions doubled with TWINCONTROL to ensure an operational oven at all times
- Convenient automatic cleaning and descaling system
- Fully programmable
- Automatic wash cycle
- Electric injection version
- Made in France
- Available from 6 to 40 tray capacity
- GN tray size