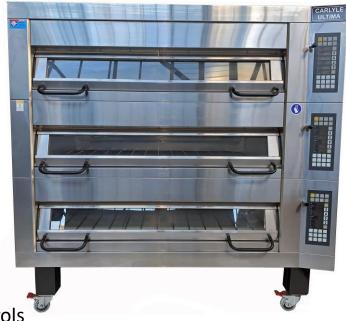

## CARLYLE ULTIMA DECK OVEN DIGITAL – 3 TRAY/3 DECK (9 TRAY CAPACITY)

You'll love this contemporary style deck oven designed by Carlyle to meet all your baking needs.

The Carlyle Ultima gives you complete control over the baking process, with:

- separate temperature controls for top and bottom heat
- pastry grids in all decks easily removed for sole baking on stone tiles
- steam standard on all decks
- bake timer with finish bake buzzer

- Durable interior and exterior stainless steel construction
- Baking chamber 1445 wide x 800mm deep
- Crown height 180mm (other crown heights made to order)

| Tray | Deck | Tray<br>Capacity | Power (415V) | Height<br>(mm) | Width<br>(mm) | Depth<br>(mm) |
|------|------|------------------|--------------|----------------|---------------|---------------|
| 3    | 3    | 9                | 37kw, 52Amp  | 1885           | 1895          | 1135          |