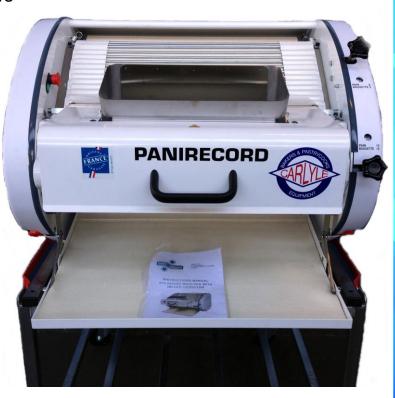

## PANIRECORD F73 MOULDER

## Quickly and effortlessly shapes dough pieces

- Large moulding capacities from small bread pieces of 50g up to 3kg,
- High output capacity of 1000 up to 2000 per hour.
- Great for sour and continental doughs
- Mounted on table or castors

Includes Stand

| Power                 | Dough<br>Capacity | Machine<br>Weight | Dough<br>Dividing<br>Weight | Height<br>(mm) | Width<br>(mm) |      |
|-----------------------|-------------------|-------------------|-----------------------------|----------------|---------------|------|
| 3 phase, 0.55Kw, 415V | 3-16kg            | 396kg             | 150-800g/pcs                | 710            | 1000          | 1000 |