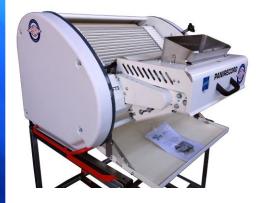

## PANIRECORD F73 MOULDER

## Quickly and effortlessly shapes dough pieces

- Large moulding capacities from small bread pieces of 50g up to 3kg,
- High output capacity of 1000 up to 2000 per hour.
- Great for sour and continental doughs
- Mounted on table or castors

Includes Stand

| Power                 | Dough<br>Capacity | Machine<br>Weight | Dough<br>Dividing<br>Weight | Height<br>(mm) | Width<br>(mm) |      |
|-----------------------|-------------------|-------------------|-----------------------------|----------------|---------------|------|
| 3 phase, 0.55Kw, 415V | 3-16kg            | 396kg             | 150-800g/pcs                | 710            | 1000          | 1000 |