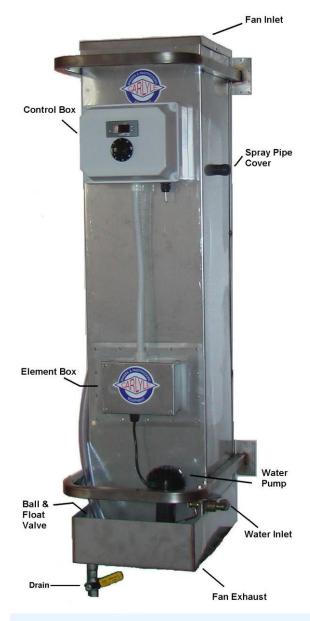

- Innovative design, reliable and durable
- Manufactured from high grade 316 stainless steel
- Fan circulates air evenly through the racks from ceiling to floor
- Over temperature cut-out to prevent element burn out
- Ability to flush water tank of salt, the biggest cause of prover failure
- Mounted inside the room for maximum efficiency this unit is low maintenance and easy to install
- Connects via flexible hose to water outlet

Temperature range: up to 50°c

• Power: 3 phase+neutral+earth 415V

• Watts: 5500w

Mounts: 300mm off floor

Connection: ½" water

| Height | Width | Depth |
|--------|-------|-------|
| (mm)   | (mm)  | (mm)  |
| 1215   | 340   | 480   |