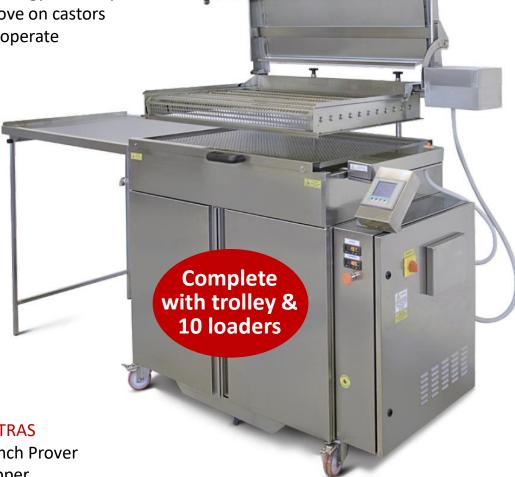

## **DONUT FRYER FRY60SC** Semi auto, 60 donuts per fry

- Designed to increase your doughnut frying capabilities
- Available with integrated prover and draining table
- Made of high grade stainless steel

Frying capacity up to 60 doughnuts

Simple to operate

## **OPTIONAL EXTRAS**

- Under Bench Prover
- Donut Flipper

| Power                | Total length with table | Height<br>(mm) | Width<br>(mm) | Depth<br>(mm) |
|----------------------|-------------------------|----------------|---------------|---------------|
| 3 phase, 8.6Kw, 415V | 2315                    | 1075           | 820           | 1243          |