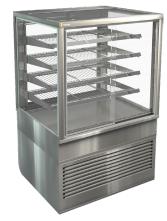

## PRODUCT FEATURES

- Single glazed sliding rear doors
- Four adjustable shelves flat or angled
- Ticket strips on shelves and base
- Under shelf and canopy LED lights
- Ambient converted from heated
- Air removal fan installed in ceiling
- Solid front or sliding front doors

Maximum shelf load weight 15kg spread evenly