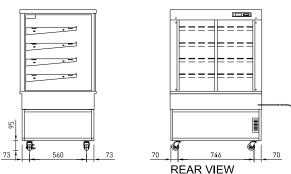

#### CABINET DIMENSIONS & SPECIFICATIONS

Prior to installation see, installation guidelines, ventilation requirements and drainage options documents

AutoCAD Revit

| MODEL               | CABINET        |               |                |     | SHELVING | OPERATING<br>TEMP | SHELF     | BASE<br>TRAY | TOTAL<br>FOOD | DISPLAY<br>M <sup>2</sup> | INTERNAL<br>VOLUME<br>M <sup>3</sup> | FREQUENCY | POWER      |      | CONNECTION<br>ELECTRICAL POWER<br>CORD 2200MM |               | VOLTAGE  | PACKED FOR SHIPPING |               |                |     |
|---------------------|----------------|---------------|----------------|-----|----------|-------------------|-----------|--------------|---------------|---------------------------|--------------------------------------|-----------|------------|------|-----------------------------------------------|---------------|----------|---------------------|---------------|----------------|-----|
|                     | LENGTH<br>[MM] | DEPTH<br>[MM] | HEIGHT<br>[MM] |     |          |                   |           |              |               |                           |                                      |           | KW<br>230V |      |                                               |               |          | LENGTH<br>[MM]      | DEPTH<br>[MM] | HEIGHT<br>[MM] |     |
| BTGAB9<br>BTGAB9-SD | 900            | 750           | 1380           | 146 | 4 + BASE | N/A               | 790 X 445 | 840 x 510    | 168           | 1.83                      | 0.45                                 | 50/60 HZ  | 0.06       | 0.25 | 10 AMP                                        | 3 PIN<br>PLUG | 220-240V | 1000                | 830           | 1550           | 140 |