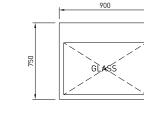

#### CABINET DIMENSIONS & SPECIFICATIONS

Prior to installation see, installation guidelines, ventilation requirements and drainage options documents

AutoCAD Revit

| MODEL               | CABINET        |               |                |     | SHELVING | OPERATING<br>TEMP | SHELF     | BASE<br>TRAY | TOTAL<br>FOOD | DISPLAY<br>M <sup>2</sup> | INTERNAL<br>VOLUME<br>M <sup>3</sup> | FREQUENCY | POWER      |      | CONNECTION<br>ELECTRICAL POWER<br>CORD 2200MM |               | VOLTAGE  | PACKED FOR SHIPPING |               |                |     |
|---------------------|----------------|---------------|----------------|-----|----------|-------------------|-----------|--------------|---------------|---------------------------|--------------------------------------|-----------|------------|------|-----------------------------------------------|---------------|----------|---------------------|---------------|----------------|-----|
|                     | LENGTH<br>[MM] | DEPTH<br>[MM] | HEIGHT<br>[MM] |     |          |                   |           |              |               |                           |                                      |           | KW<br>230V |      |                                               |               |          | LENGTH<br>[MM]      | DEPTH<br>[MM] | HEIGHT<br>[MM] |     |
| BTGAB9<br>BTGAB9-SD | 900            | 750           | 1380           | 146 | 4 + BASE | N/A               | 790 X 445 | 840 x 510    | 168           | 1.83                      | 0.45                                 | 50/60 HZ  | 0.06       | 0.25 | 10 AMP                                        | 3 PIN<br>PLUG | 220-240V | 1000                | 830           | 1550           | 140 |