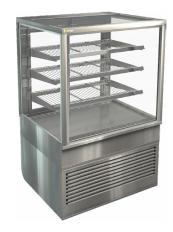

## PRODUCT FEATURES

- Single glazed sliding rear doors
- Four adjustable shelves flat or angled
- Ticket strips on shelves and base
- Under shelf and canopy LED lights
- Ambient converted from heated
- Air removal fan installed in ceiling
- Solid front or sliding front doors

Maximum shelf load weight 15kg spread evenly