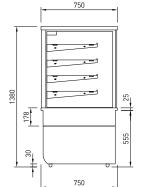

#### CABINET DIMENSIONS & SPECIFICATIONS

Prior to installation see, installation guidelines, ventilation requirements and drainage options documents

AutoCAD Revit

| MODEL               | CABINET        |               |                |     | SHELVING | OPERATING<br>TEMP | SHELF     | BASE<br>TRAY | TOTAL<br>FOOD | DISPLAY<br>M <sup>2</sup> | INTERNAL<br>VOLUME<br>M <sup>3</sup> | FREQUENCY | POWER      |      | CONNECTION<br>ELECTRICAL POWER<br>CORD 2200MM |               | VOLTAGE  | PACKED FOR SHIPPING |               |                |     |
|---------------------|----------------|---------------|----------------|-----|----------|-------------------|-----------|--------------|---------------|---------------------------|--------------------------------------|-----------|------------|------|-----------------------------------------------|---------------|----------|---------------------|---------------|----------------|-----|
|                     | LENGTH<br>[MM] | DEPTH<br>[MM] | HEIGHT<br>[MM] |     |          |                   |           |              |               |                           |                                      |           | KW<br>230V |      |                                               |               |          | LENGTH<br>[MM]      | DEPTH<br>[MM] | HEIGHT<br>[MM] |     |
| BTGAB9<br>BTGAB9-SD | 900            | 750           | 1380           | 146 | 4 + BASE | N/A               | 790 X 445 | 840 x 510    | 168           | 1.83                      | 0.45                                 | 50/60 HZ  | 0.06       | 0.25 | 10 AMP                                        | 3 PIN<br>PLUG | 220-240V | 1000                | 830           | 1550           | 140 |