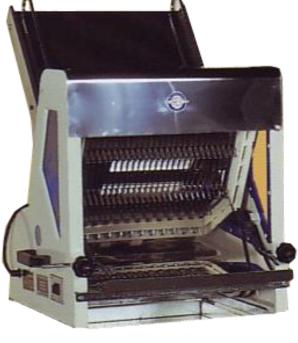

## BREAD SLICERS BT801

- Enclosed stainless steel protective cover
- With bread pusher and fully guarded
- Heavy duty construction, safe to use
- Replacement bread slicer blades available
- Bagging scoop

- Stock items 14mm & 16mm slice thickness
- Other slice thickness supplied to order:
  8, 12, 18, 19, 20, 25 or 30mm

| Description | Height<br>(mm) | Depth<br>(mm) | Width<br>(mm) | Height<br>with Stand<br>(mm) |
|-------------|----------------|---------------|---------------|------------------------------|
| Guarded     | 575            | 510           | 520           | 1470                         |