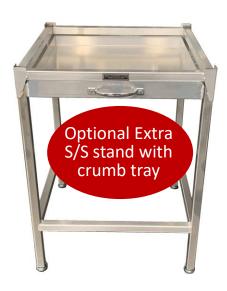

- Stock items 14mm & 16mm slice thickness
- Other slice thickness supplied to order:
  8, 12, 18, 19, 20, 25 or 30mm

| Description | Height<br>(mm) | Depth<br>(mm) | Width<br>(mm) | Height<br>with Stand<br>(mm) |
|-------------|----------------|---------------|---------------|------------------------------|
| Guarded     | 575            | 510           | 520           | 1470                         |