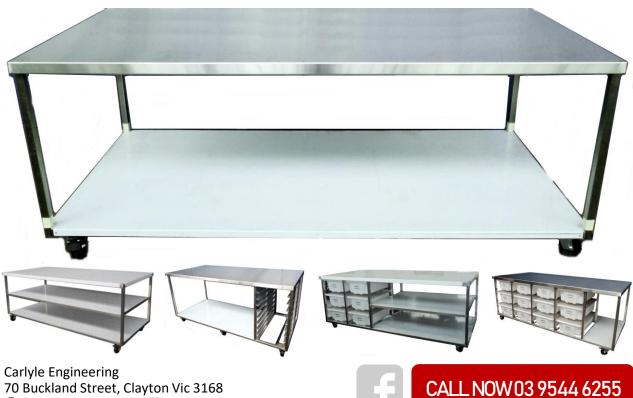

## STAINLESS STEEL BENCHES Standard Range or Custom Made

Carlyle Engineering specialise in stainless steel benches. Choose from our standard range of benches or we can custom make to your specifications. Provide us with your required design and dimensions and we will produce a CAD drawing and quotation for your approval.

Forget light duty Chinese imports, Carlyle benches are super strong, designed and built to last, right here in our factory.

- Made from high grade 304 stainless steel
- Heavy gauge tube and stainless steel sheet
- Multiple crossbars to support the bench top and shelves
- Benchtop sheet supported by 16mm thick melamine board
- Benchtop securely and permanently attached to backing sheet and bench frame with weld studs and industrial strength adhesive.
- Heavy duty castors (2 lockable)

| Height | Width | Length |
|--------|-------|--------|
| (mm)   | (mm)  | (mm)   |
| 900    | 1080  | 2300   |

Carlyleeng.com.au | \subseteq sales@carlyleeng.com.au