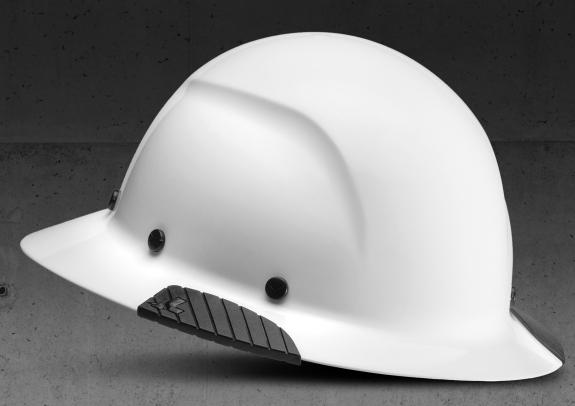

## DAX HARD HAT

**WHITE CARBON** 

COLOR

PART #

WHITE CARBON FIBER

HDC-18WG

CARBON FIBER SUPERIOR IMPAC PROTECTION