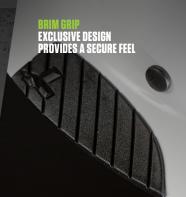

## **FEATURES**

- Carbon Fiber reinforced resin shell for superior impact protection
- Brim grip, exclusive design provides a secure feel
- Perforated Clarino® synthetic leather comfort dome with molded EVA foam insert for additional shock absorbing protection to the top of head
- Oversized ratcheting fitment dial to adjust size, easy to grip
- Meets ANSI Z89.1-2014 requirements for Type 1, Class C.
- Designed to offer outstanding protection in hot and dangerous industries, the DAX Hard hat shell has been tested to radiant heat loads producing temperatures up to, but not exceeding, 350° F (177° C).
- Moisture-wicking foam backed microfiber liner reduces sweat build-up
- 6 point suspension system for a secure, comfortable fit
- Triple reinforced crown for superior impact protection