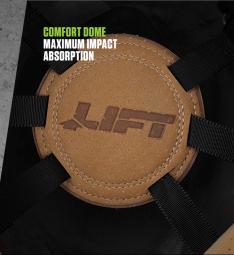

## **FEATURES**

- Carbon Fiber reinforced resin shell for superior impact protection
- Brim grip, exclusive design provides a secure feel
- Perforated Clarino® synthetic leather comfort dome with molded EVA foam insert for additional shock absorbing protection to the top of head
- Oversized ratcheting fitment dial to adjust size, easy to grip
- Meets ANSI Z89.1-2014 requirements for Type 1, Class C.
- Designed to offer outstanding protection in hot and dangerous industries, the DAX Hard hat shell has been tested to radiant heat loads producing temperatures up to, but not exceeding, 350° F (177° C).
- Moisture-wicking foam backed microfiber liner reduces sweat build-up
- 6 point suspension system for a secure, comfortable fit
- Triple reinforced crown for superior impact protection