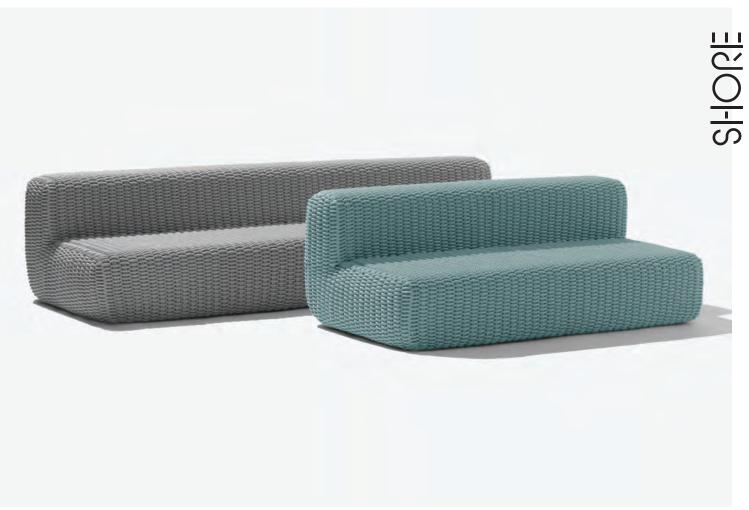

Sofa in Monochrome 05 / Slate, 36" L x 108" W x 24" H /// Sofa in Monochrome 08 / Glacier, 36" L x 72" W x 24" H  $^{\prime\prime}$ 

## **MSRP**

| Size                   | Monochrome | Gradient | Pixel   | Multistripe | Overlay |
|------------------------|------------|----------|---------|-------------|---------|
| 36" L x 72" W x 24" H  | \$6900     | \$7700   | \$7300  | \$7700      | \$7700  |
| 36" L x 108" W x 24" H | \$9900     | \$11000  | \$10400 | \$11000     | \$11000 |