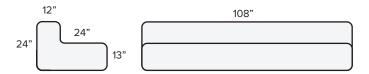

72"

- Seat Height is 13" and Seat Depth is 24".
- Approximate weight of 72" W sofa is 52 kg / 115 lbs.
- Approximate weight of 108" W sofa is 78 kg / 172 lbs.
- Furniture is made in our 1.0" thick Bold Weave.
- Can be fully customized by size, color, and pattern.
- Fully handmade in London, England.
- Made of high-performance silicone and marine-grade reticulated foam.