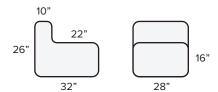

## SIDE CHAIR

Side Chair in Monochorme 03 / Marshmallow

| <i>Siz</i> e          | MSRP       |          |        |             |         |  |
|-----------------------|------------|----------|--------|-------------|---------|--|
|                       | Monochrome | Gradient | Pixel  | Multistripe | Overlay |  |
| 28" L x 32" W x 26" H | \$3199     | \$3799   | \$3499 | \$3799      | \$3799  |  |

- Seat Height is 16" and Seat Depth is 22".
- Approximate weight is 18 kg / 40 lbs.
- Furniture is made in our 1.0" thick Bold Weave.
- Can be fully customized by size, color, and pattern.
- Fully handmade in London, England.
- Made of high-performance silicone and marine-grade reticulated foam.