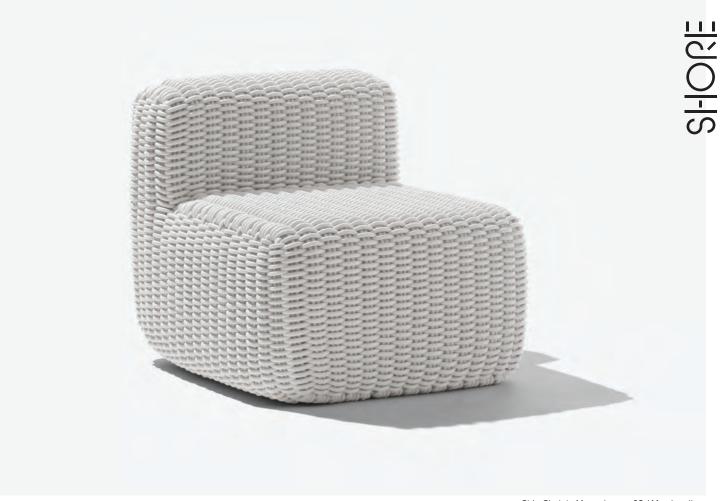

## SIDE CHAIR

Side Chair in Monochorme 03 / Marshmallow

| <i>Siz</i> e          | MSRP       |          |        |             |         |  |
|-----------------------|------------|----------|--------|-------------|---------|--|
|                       | Monochrome | Gradient | Pixel  | Multistripe | Overlay |  |
| 28" L x 32" W x 26" H | \$3199     | \$3799   | \$3499 | \$3799      | \$3799  |  |

- Seat Height is 16" and Seat Depth is 22".
- Approximate weight is 18 kg / 40 lbs.
- Furniture is made in our 1.0" thick Bold Weave.
- Can be fully customized by size, color, and pattern.
- Fully handmade in London, England.
- Made of high-performance silicone and marine-grade reticulated foam.