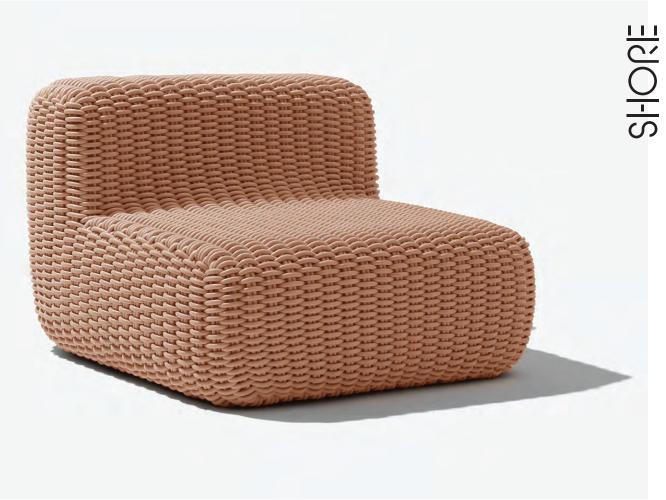

## LOUNGER

Lounger in Monochrome 07 / Blush

|                       | MSRP       |          |        |             |         |  |
|-----------------------|------------|----------|--------|-------------|---------|--|
| Size                  | Monochrome | Gradient | Pixel  | Multistripe | Overlay |  |
| 36" L x 36" W x 24" H | \$3900     | \$4400   | \$4200 | \$4400      | \$4400  |  |

- Seat Height is 13" and Seat Depth is 24".
- Approximate weight is 26 kg / 57 lbs.
- Furniture is made in our 1.0" thick Bold Weave.
- Can be fully customized by size, color, and pattern.
- Fully handmade in London, England.
- Made of high-performance silicone and marine-grade reticulated foam.