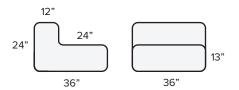

## LOUNGER

Lounger in Monochrome 07 / Blush

|                       | MSRP       |          |        |             |         |  |
|-----------------------|------------|----------|--------|-------------|---------|--|
| Size                  | Monochrome | Gradient | Pixel  | Multistripe | Overlay |  |
| 36" L x 36" W x 24" H | \$3900     | \$4400   | \$4200 | \$4400      | \$4400  |  |

- Seat Height is 13" and Seat Depth is 24".
- Approximate weight is 26 kg / 57 lbs.
- Furniture is made in our 1.0" thick Bold Weave.
- Can be fully customized by size, color, and pattern.
- Fully handmade in London, England.
- Made of high-performance silicone and marine-grade reticulated foam.