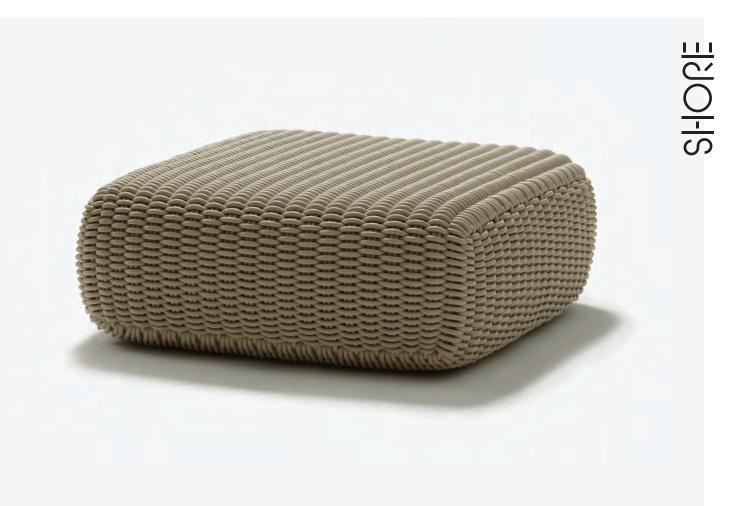

## LOUNGER SQUARE

Lounger Square in Monochrome 04 / Clay

|                       | MSRP       |          |        |             |         |
|-----------------------|------------|----------|--------|-------------|---------|
| Size                  | Monochrome | Gradient | Pixel  | Multistripe | Overlay |
| 36" L x 36" W x 13" H | \$3200     | \$3600   | \$3400 | \$3600      | \$3600  |

• Furniture is made in our 1.0" thick Bold Weave.

- Approximate weight is 22 kg / 48 lbs.
- Can be fully customized by size, color, and pattern.
- Fully handmade in London, England.
- Made of high-performance silicone and marine-grade reticulated foam.