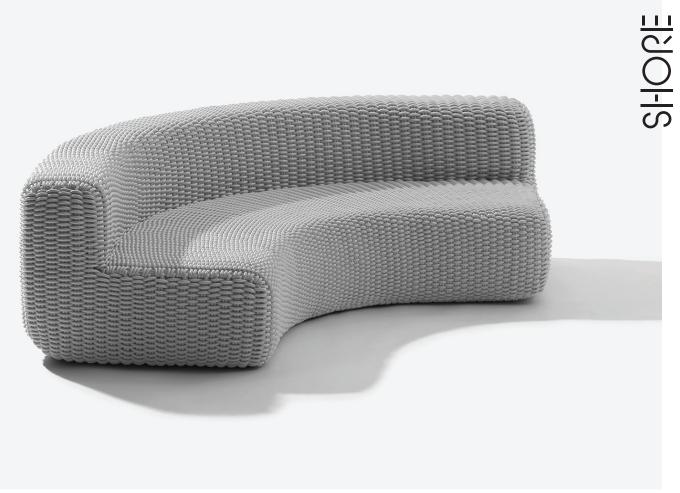

## **CURVED SOFA**

Curved Sofa in Monochrome 15 / Smoke

|                       | MSRP       |          |         |             |         |  |
|-----------------------|------------|----------|---------|-------------|---------|--|
| Size                  | Monochrome | Gradient | Pixel   | Multistripe | Overlay |  |
| 72" L x 72" W x 24" H | \$10900    | 12200    | \$11500 | \$12200     | \$12200 |  |

- Approximate weight is 65 kg / 143 lbs.
- Furniture is made in our 1.0" thick Bold Weave.
- Can be fully customized by size, color, and pattern.
- Fully handmade in London, England.
- Made of high-performance silicone and marine-grade reticulated foam.