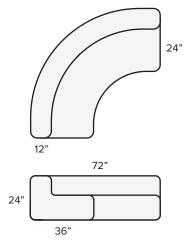

## **CURVED SOFA**

Curved Sofa in Monochrome 15 / Smoke

|                       | MSRP       |          |         |             |         |  |
|-----------------------|------------|----------|---------|-------------|---------|--|
| Size                  | Monochrome | Gradient | Pixel   | Multistripe | Overlay |  |
| 72" L x 72" W x 24" H | \$10900    | 12200    | \$11500 | \$12200     | \$12200 |  |