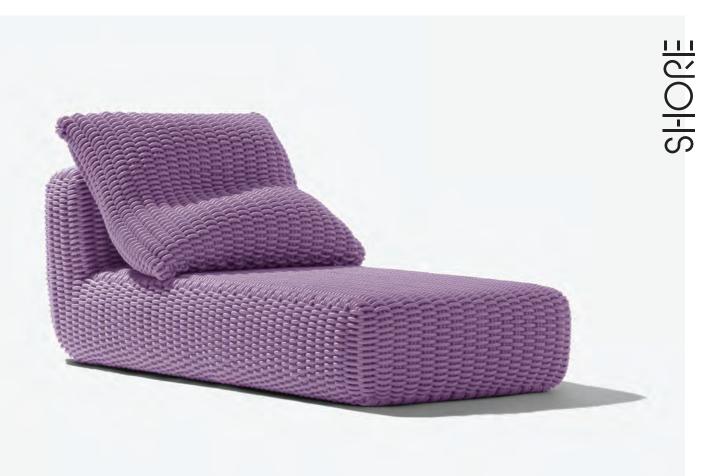

Chaise in Monochrome 01 / Lavender

|                       | MSRP       |          |        |             |         |  |
|-----------------------|------------|----------|--------|-------------|---------|--|
| Size                  | Monochrome | Gradient | Pixel  | Multistripe | Overlay |  |
| 72" L x 30" W x 23" H | \$4200     | \$4800   | \$4400 | \$4800      | \$4800  |  |

23 11" 72" 30"

- Seat Height is 11" and Seat Depth is 62".
- Approximate weight is 40 kg / 88 lbs.
- Furniture is made in our 1.0" thick Bold Weave.
- Can be fully customized by size, color, and pattern.
- Fully handmade in London, England.
- Made of high-performance silicone and marine-grade reticulated foam.