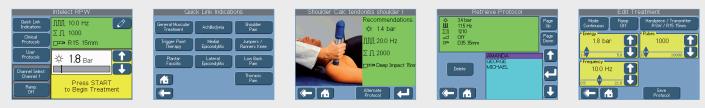

# **INTELECT® RPW**

Intelect<sup>®</sup> RPW incorporates touch screen technology to ensure a high degree of simplicity. The easy-to-use menu-driven user interface guarantees reliable selection of all necessary parameters for treatment set-up as well as during patient treatment.

#### **2** STATE-OF-THE-ART NAVIGATION

This feature allows access to the desired functions at the touch of a finger. Treatment setup is quick and easy via Quick-link Indications, Clinical Protocols<sup>™</sup>, User Protocols or manual adjustment:

- 200 user-defined protocol storage slots
- Over 80 clinical protocols on board

#### **4** CLINICAL RESOURCES

Intelect® RPW includes a full suite of reference resources available at the push of a button. These resources include:

- Full colour graphics library of anatomical images and pathologies
- Hand piece placement images Radial pressure wave rationale
- Radial pressure wave contraindications