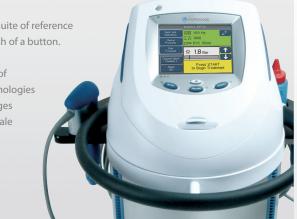

# **INTELECT® RPW**

Intelect<sup>®</sup> RPW incorporates touch screen technology to ensure a high degree of simplicity. The easy-to-use menu-driven user interface guarantees reliable selection of all necessary parameters for treatment set-up as well as during patient treatment.

#### **2** STATE-OF-THE-ART NAVIGATION

This feature allows access to the desired functions at the touch of a finger. Treatment setup is quick and easy via Quick-link Indications, Clinical Protocols<sup>™</sup>, User Protocols or manual adjustment: