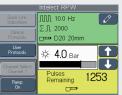

# **3** UNIQUE OPTIMAL ENERGY LEVEL ADJUSTMENT

- Unique ramp feature that allows gradual ramping of the intensity during treatment
- Provides an automatic and smooth intensity increase in tune with your patient
- Patient pain threshold can be recorded and treatment can be managed at the optimal painless energy level