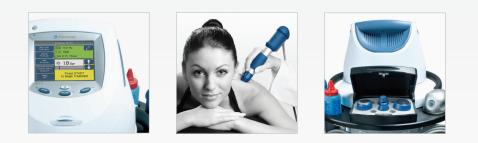

# **INTELECT® RPW**

Intelect<sup>®</sup> RPW incorporates touch screen technology to ensure a high degree of simplicity. The easy-to-use menu-driven user interface guarantees reliable selection of all necessary parameters for treatment set-up as well as during patient treatment.

#### **1** 2 CHANNEL OUTPUT CONNECTIONS

Intelect<sup>®</sup> RPW allows the connection of 2 hand pieces for quick and efficient use of complementary applicator transmitters during patient treatment. 2 hand piece applicators available:

### **ADDITIONAL FEATURES & BENEFITS**

- Convenient storage platform allows secure and easy access of hand pieces, transmitters and gel
- 360° swivel rotation of interface
- Large storage drawer for storage of clinical supplies
- Multilingual software
- Patient Documentation of treatment sessions, pre and post treatment patient pain scales, pain mapping and pain types all captured on patient data cards