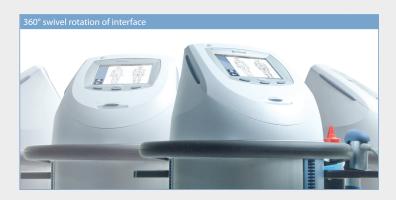

### **ADDITIONAL FEATURES & BENEFITS**

- Convenient storage platform allows secure and easy access of hand pieces, transmitters and gel
- 360° swivel rotation of interface
- Large storage drawer for storage of clinical supplies
- Multilingual software
- Patient Documentation of treatment sessions, pre and post treatment patient pain scales, pain mapping and pain types all captured on patient data cards