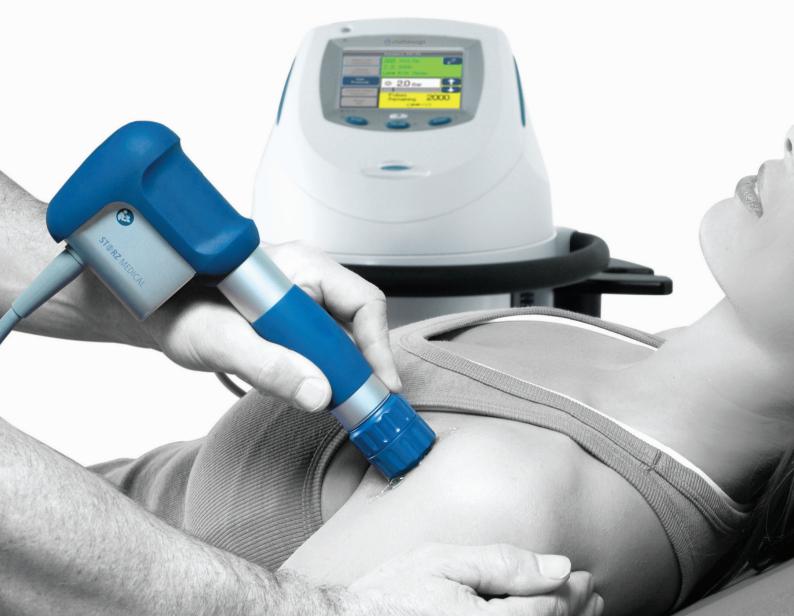

# **INTELECT® RPW**

Intelect<sup>®</sup> RPW incorporates touch screen technology to ensure a high degree of simplicity. The easy-to-use menu-driven user interface guarantees reliable selection of all necessary parameters for treatment set-up as well as during patient treatment.

#### **1** 2 CHANNEL OUTPUT CONNECTIONS

Intelect<sup>®</sup> RPW allows the connection of 2 hand pieces for quick and efficient use of complementary applicator transmitters during patient treatment. 2 hand piece applicators available:

# **3** UNIQUE OPTIMAL ENERGY LEVEL ADJUSTMENT

- Unique ramp feature that allows gradual ramping of the intensity during treatment
- Provides an automatic and smooth intensity increase in tune with your patient
- Patient pain threshold can be recorded and treatment can be managed at the optimal painless energy level