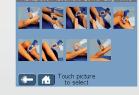

#### **4** CLINICAL RESOURCES

Intelect® RPW includes a full suite of reference resources available at the push of a button. These resources include:

- Full colour graphics library of anatomical images and pathologies
- Hand piece placement images Radial pressure wave rationale
- Radial pressure wave contraindications