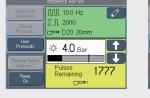

# **3** UNIQUE OPTIMAL ENERGY LEVEL ADJUSTMENT

- Unique ramp feature that allows gradual ramping of the intensity during treatment
- Provides an automatic and smooth intensity increase in tune with your patient
- Patient pain threshold can be recorded and treatment can be managed at the optimal painless energy level