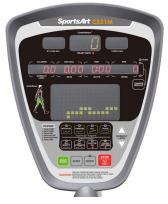

#### Readouts

Workout Level, Calories, Time, RPM, Distance, METS, WATTS, Speed, Heart Rate, Target Heart Rates

#### **Workout Programs**

Hill, Custom Interval, Manual/Track, Random, Cardio/Weight Loss HRC, Custom HR, Iso Kinetic, Iso Strength, 4 User IDs

## Console

Tri-Color dot matrix display