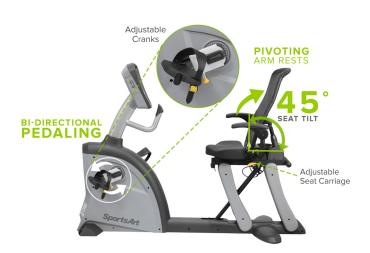

- · Bi-directional pedaling for better flexibility and rehab variations
- · Adjustable cranks to vary pedal rotation for one or both sides
- · Reclining seat back and pivoting arm rests for ultimate fit and comfort
- Cool mesh seat back with lumbar pouch for heat and cold pack therapy
- Ultra low start up resistance for infirm or deconditioned users