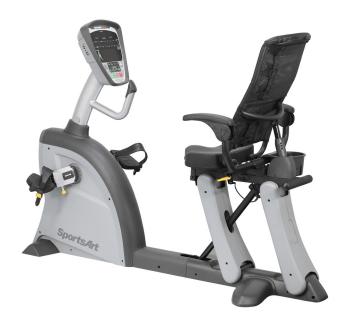

# C521MRECUMBENT

Semi-recumbent positioning, extreme comfort and many pedaling options make the C521M a perfect choice for multiple patient types, especially for those with knee and hip ROM limitations.

- · Bi-directional pedaling for better flexibility and rehab variations
- · Adjustable cranks to vary pedal rotation for one or both sides
- · Reclining seat back and pivoting arm rests for ultimate fit and comfort
- Cool mesh seat back with lumbar pouch for heat and cold pack therapy
- Ultra low start up resistance for infirm or deconditioned users