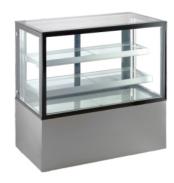

## Standard features

- Self-contained compressor, plug in for use
- Ventilated cooling system
- Inner LED light under each shelf & top
- Triple glazed anti-fog front glass
- Carel digital thermostat
- Auto defrost and auto-evaporation water tray
- R404a gas
- Base: stainless steel or marble

- Different marble colors
- R290 gas

| VERA   |                                  | Models | 90      | 120   | 150     | 180   | 210   |
|--------|----------------------------------|--------|---------|-------|---------|-------|-------|
| D S(G) | Length                           | [mm]   | 900     | 1 200 | 1 500   | 1 800 | 2 100 |
|        | Temperature range                | [°C]   | +2 / +8 |       |         |       |       |
|        | Display volume / Height 1 200 mm | [L]    | 380     | 460   | 580     | 700   | 780   |
| T S(G) | Length                           | [mm]   | 900     | 1 200 | 1 500   | 1 800 | 2 100 |
|        | Temperature range                | [°C]   |         |       | +2 / +8 |       |       |
|        | Display volume / Height 1 400 mm | [L]    | 495     | 600   | 755     | 910   | 1015  |