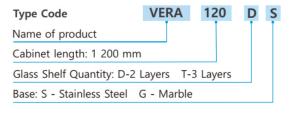

## I/ VEKA

## Standard features

- Self-contained compressor, plug in for use
- Ventilated cooling system
- Inner LED light under each shelf & top
- Triple glazed anti-fog front glass
- Carel digital thermostat
- Auto defrost and auto-evaporation water tray
- R404a gas
- Base: stainless steel or marble

- Different marble colors
- R290 gas

| VERA   |                                  | Models | 90      | 120   | 150     | 180   | 210   |
|--------|----------------------------------|--------|---------|-------|---------|-------|-------|
| D S(G) | Length                           | [mm]   | 900     | 1 200 | 1 500   | 1 800 | 2 100 |
|        | Temperature range                | [°C]   | +2 / +8 |       |         |       |       |
|        | Display volume / Height 1 200 mm | [L]    | 380     | 460   | 580     | 700   | 780   |
| T S(G) | Length                           | [mm]   | 900     | 1 200 | 1 500   | 1 800 | 2 100 |
|        | Temperature range                | [°C]   |         |       | +2 / +8 |       |       |
|        | Display volume / Height 1 400 mm | [L]    | 495     | 600   | 755     | 910   | 1015  |