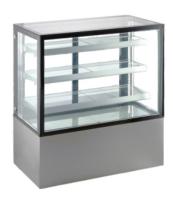

## Standard features

- Self-contained compressor, plug in for use
- Ventilated cooling system
- Inner LED light under each shelf & top
- Triple glazed anti-fog front glass
- Carel digital thermostat
- Auto defrost and auto-evaporation water tray
- R404a gas
- Base: stainless steel or marble

- Different marble colors
- R290 gas

| VERA   |                                  | Models | 90      | 120   | 150     | 180   | 210   |
|--------|----------------------------------|--------|---------|-------|---------|-------|-------|
| D S(G) | Length                           | [mm]   | 900     | 1 200 | 1 500   | 1 800 | 2 100 |
|        | Temperature range                | [°C]   | +2 / +8 |       |         |       |       |
|        | Display volume / Height 1 200 mm | [L]    | 380     | 460   | 580     | 700   | 780   |
| T S(G) | Length                           | [mm]   | 900     | 1 200 | 1 500   | 1 800 | 2 100 |
|        | Temperature range                | [°C]   |         |       | +2 / +8 |       |       |
|        | Display volume / Height 1 400 mm | [L]    | 495     | 600   | 755     | 910   | 1015  |