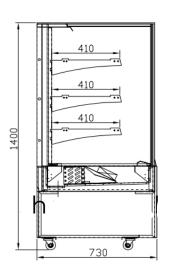

## Standard features

- Self-contained compressor, plug in for use
- Ventilated cooling system
- Inner LED light under each shelf & top
- Triple glazed anti-fog front glass
- Carel digital thermostat
- Auto defrost and auto-evaporation water tray
- R404a gas
- Base: stainless steel or marble

- Different marble colors
- R290 gas

| VERA   |                                  | Models | 90      | 120   | 150     | 180   | 210   |
|--------|----------------------------------|--------|---------|-------|---------|-------|-------|
| D S(G) | Length                           | [mm]   | 900     | 1 200 | 1 500   | 1 800 | 2 100 |
|        | Temperature range                | [°C]   | +2 / +8 |       |         |       |       |
|        | Display volume / Height 1 200 mm | [L]    | 380     | 460   | 580     | 700   | 780   |
| T S(G) | Length                           | [mm]   | 900     | 1 200 | 1 500   | 1 800 | 2 100 |
|        | Temperature range                | [°C]   |         |       | +2 / +8 |       |       |
|        | Display volume / Height 1 400 mm | [L]    | 495     | 600   | 755     | 910   | 1015  |