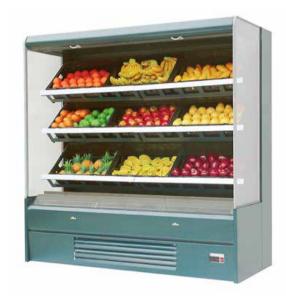

## 76" ALASKA-LINE OPEN AIR MERCHANDISE COOLER

## **HIT-23V**

## **Features**

- R404a refrigeration
- Low energy consumption and high cooling capacity. They are achieved by increasing evaporation temperature and heat exchange amount of efficient evaporator.
- · Super wide night curtain minimizes the gaps between curtains to save more energy.
- The product is equipped with internationally famed brand compressors with high refrogeration efficiency,plug and play,easy for operation.
- Huge open space ,low front edge,all maximize display effect.
- Incline shelves design,easy for display.
- Suitable size baskets, convenient for lasding goods
- LED lamp.
- Off-cycle defrost reduces energy consumption.