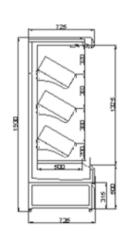

| Product Model                    | HIT-23                  |         |  |
|----------------------------------|-------------------------|---------|--|
| UNIT Dimensions (W / D/ H mm)    | 2560*735*1930           |         |  |
| Packing Dimensions (W / D/ H mm) | 2734*845*2090           |         |  |
| Display Area(M <sup>2</sup> )    | 3.3                     |         |  |
| Effective Volume (L)             | 1200                    |         |  |
| Cooling System                   | Ventilated              |         |  |
| Temperature range                | 3H1                     |         |  |
| Kind of Refrigerant              | R404A                   |         |  |
| Compressor brand                 | CRSS                    |         |  |
| Evaporator Fans brand            | EBM                     |         |  |
| Controller Brand                 | CAREL                   |         |  |
| Light                            | LED LIGHT               | Pacific |  |
| Power                            | 220V/ 60Hz/ 1PH/ 15Amps |         |  |