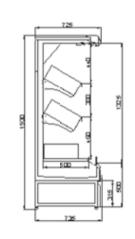

| Product Model                    | HIT-23                  |         |  |
|----------------------------------|-------------------------|---------|--|
| UNIT Dimensions (W / D/ H mm)    | 2560*735*1930           |         |  |
| Packing Dimensions (W / D/ H mm) | 2734*845*2090           |         |  |
| Display Area(M <sup>2</sup> )    | 3.3                     |         |  |
| Effective Volume (L)             | 1200                    |         |  |
| Cooling System                   | Ventilated              |         |  |
| Temperature range                | 3H1                     |         |  |
| Kind of Refrigerant              | R404A                   |         |  |
| Compressor brand                 | CRSS                    |         |  |
| Evaporator Fans brand            | EBM                     |         |  |
| Controller Brand                 | CAREL                   |         |  |
| Light                            | LED LIGHT               | Pacific |  |
| Power                            | 220V/ 60Hz/ 1PH/ 15Amps |         |  |