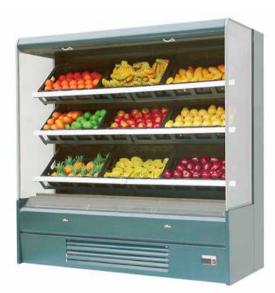

## **76" ALASKA-LINE OPEN AIR MERCHANDISE COOLER**

## **HIT-23**

| Product Model                    | HIT-23                  |  |
|----------------------------------|-------------------------|--|
| UNIT Dimensions (W / D/ H mm)    | 2560*735*1930           |  |
| Packing Dimensions (W / D/ H mm) | 2734*845*2090           |  |
| Display Area(M <sup>2</sup> )    | 3.3                     |  |
| Effective Volume (L)             | 1200                    |  |
| Cooling System                   | Ventilated              |  |
| Temperature range                | 3H1                     |  |
| Kind of Refrigerant              | R404A                   |  |
| Compressor brand                 | CRSS                    |  |
| Evaporator Fans brand            | EBM                     |  |
| Controller Brand                 | CAREL                   |  |
| Light                            | LED LIGHT               |  |
| Power                            | 220V/ 60Hz/ 1PH/ 15Amps |  |

## **Features**

- R404a refrigeration
- Low energy consumption and high cooling capacity. They are achieved by increasing evaporation temperature and heat exchange amount of effi cient evaporator.
- · Super wide night curtain minimizes the gaps between curtains to save more energy.
- · The product is equipped with internationally
- famed brand compressors with high refrogeration efficiency, plug and play, easy for operation.
- · Huge open space ,low front edge,all maximize display effect.
- Incline shelves design.easy for display.
- Suitable size baskets, convenient for lasding goods.
- · LED lamp.