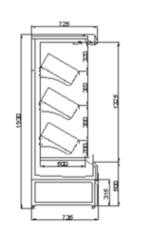

## **HIT-23**

| Product Model                    | HIT-23                  |  |
|----------------------------------|-------------------------|--|
| UNIT Dimensions (W / D/ H mm)    | 2560*735*1930           |  |
| Packing Dimensions (W / D/ H mm) | 2734*845*2090           |  |
| Display Area(M <sup>2</sup> )    | 3.3                     |  |
| Effective Volume (L)             | 1200                    |  |
| Cooling System                   | Ventilated              |  |
| Temperature range                | 3H1                     |  |
| Kind of Refrigerant              | R404A                   |  |
| Compressor brand                 | CRSS                    |  |
| Evaporator Fans brand            | EBM                     |  |
| Controller Brand                 | CAREL                   |  |
| Light                            | LED LIGHT               |  |
| Power                            | 220V/ 60Hz/ 1PH/ 15Amps |  |