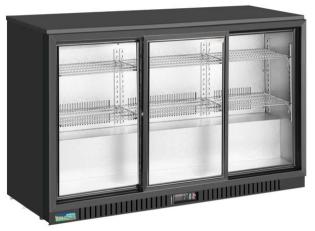

## 53" ALASKA-LINE BACK BAR COOLER SLIDING DOOR HIT-24

## **Features**

- This glass door back bar cooler is designed to be used at any restaurant, bar, or club.
- This refrigerator has three self-closing swing doors.
- · Exterior material: Black pre-coated steel, Interior material embossed aluminum
- · Double layers of tempered glass
- Fan assisted cooling
- Removable digital thermostat
- · Interior LED light
- 3 adjustable shelves per door