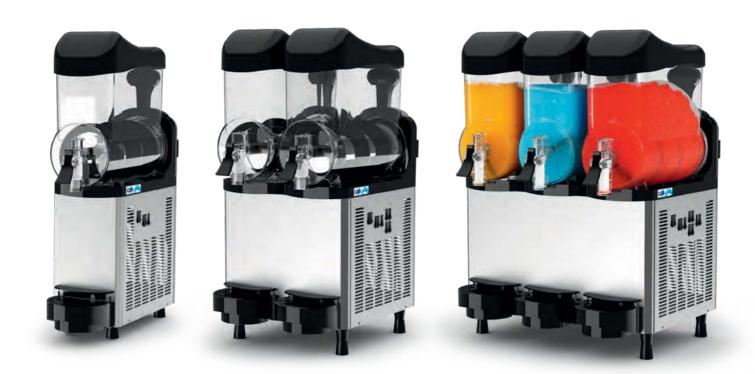

## Flavor Machine

From slushes and frozen cocktails to fruit smoothies and iced coffees, the Flavor Machine High Performance Frozen Beverage Systems will increase profits and attract new customers! With three models to choose from, there is a Faby Skyline that is right for your business; One 10 liter bowl (FM 1), two 10 liter bowls (FM 2) or three 10 liter bowls (FM 3).

- Advanced air circulation gives the cooling system long life and high performance even in extreme conditions -spiral agitation system creates smooth, consistent discharge of product
- 10 liter poly carbonate bowls are easy to re-fill and a breeze to keep clean • Rear mounted LED lights draw attention to your frozen beverage program
- "Night Mode" operation maintains the integrity of the product during low draw periods and significantly reduces energy consumption
- Exclusive two year parts warranty!

|                                 | FM 1          | FM 2           | FM 3           |
|---------------------------------|---------------|----------------|----------------|
| Capacity (liter)                | 1x 10         | 2 x 10         | 3 x 10         |
| Cooling system                  | Air           | Air            | Air            |
| Refrigerating gas               | R 404A        | R 404A         | R 404A         |
| Power (Watt)                    | 530           | 850            | 1100           |
| Net dimensions (WxDxH) inch     | 8,6x18,8x31,4 | 16,5x18,8x31,4 | 24,4x18,8x31,4 |
| Net weight (Ibs)                | 63,9          | 112,4          | 147,7          |
| Packing dimensions (WxDxH) inch | 9,8x20x33,8   | 18,1x20x33,8   | 25,5x20x33,8   |
| Gross weight (Ibs)              | 66,1          | 116,8          | 152,1          |