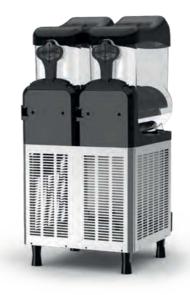

## Flavor Machine

From slushes and frozen cocktails to fruit smoothies and iced coffees, the Flavor Machine High Performance Frozen Beverage Systems will increase profits and attract new customers! With three models to choose from, there is a Faby Skyline that is right for your business; One 10 liter bowl (FM 1), two 10 liter bowls (FM 2) or three 10 liter bowls (FM 3).

- Advanced air circulation gives the cooling system long life and high performance even in extreme conditions -spiral agitation system creates smooth, consistent discharge of product
- 10 liter poly carbonate bowls are easy to re-fill and a breeze to keep clean • Rear mounted LED lights draw attention to your frozen beverage program
- "Night Mode" operation maintains the integrity of the product during low draw periods and significantly reduces energy consumption
- Exclusive two year parts warranty!