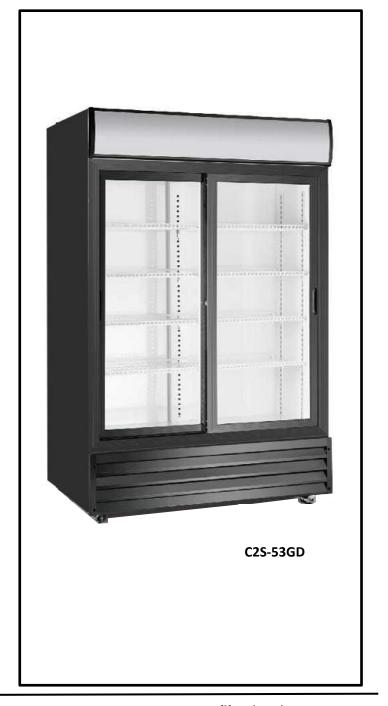

## **VISI-CHILL REACH IN COOLER**

## Features:

Dynamic cooling

Automatic self closing doors

Double pain tempered glass doors

2 vertical led lights for inside display

1 top horizontal lighted diplay

Painted galvanized steel body (stainless body optional)

R134A refrigerant

Digital controller

Casters as standard

4 shelves per door as standard (additional shelves optional)

Oversized factory balanced system designed to hold 0 to 8 degrees Celcius

Power requirement -110V / 60hz

| MODEL                       | C2S-53GD   |
|-----------------------------|------------|
| EXTERNAL DIMENSIONS         |            |
| Overall Width inches / mm   | 48 / 1219  |
| Overall Depth inches / mm   | 30 / 762   |
| Overall Height inches / mm  | 84 / 2120  |
| Number of Doors             | 2          |
| ACTUAL DIMENSIONS           |            |
| Internal Width inches / mm  | 45 / 1143  |
| Internal Depth inches / mm  | 28 / 711   |
| Internal Height inches / mm | 81 / 2057  |
| Number of shelves           | 8          |
| REFRIGERATION DATA          |            |
| Refrigerant                 | R134A      |
| ELECTRICAL                  |            |
| Full Load Amperes 115/60/1  | 8.6        |
| Plug Type                   | NEMA 5-15P |
| SHIPPING WEIGHT (lbs/kg)    | 430 / 195  |
| ACTUAL WEIGHT (lbs/kg)      | 380 / 173  |