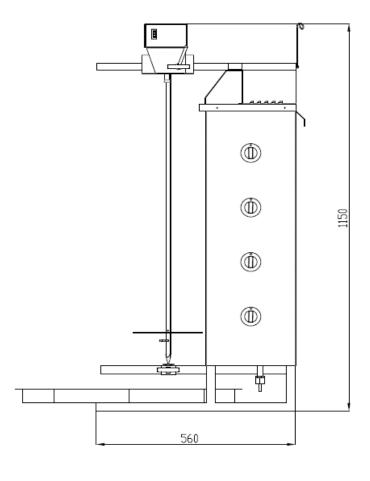

#### **Product Specifications**

Meat capacity: 176 lbs (80kg)

· Spit height: 35.4"

Dimensions: 22.4" L x 17.7" W x 45.3" H

Net weight: 62 lbs (28kg)

# eurodib

| Width  | Depth  | Height  | Weight   |
|--------|--------|---------|----------|
| 450 mm | 560 mm | 1150 mm | 28 kg    |
| 17.7"  | 22.0"  | 45.3"   | 61.7 lbs |

**Warranty:** one year parts & labor