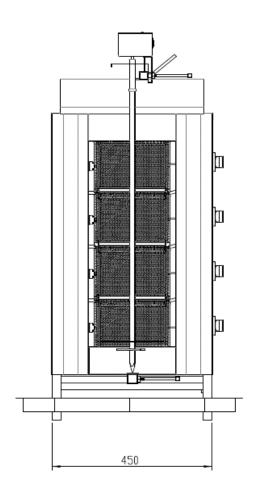

#### **Product Specifications**

Meat capacity: 176 lbs (80kg)

· Spit height: 35.4"

Dimensions: 22.4" L x 17.7" W x 45.3" H

Net weight: 62 lbs (28kg)

# eurodib

| Width  | Depth  | Height  | Weight   |
|--------|--------|---------|----------|
| 450 mm | 560 mm | 1150 mm | 28 kg    |
| 17.7"  | 22.0"  | 45.3"   | 61.7 lbs |

**Warranty:** one year parts & labor