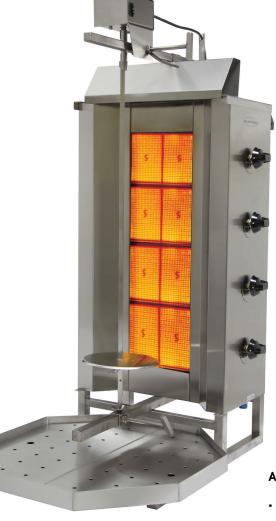

# Vertical Gas Broiler

Model: VGB4

Heavy-duty vertical broiler designed for medium to high volume operations. Top-mounted motor is protected from grease and spillage during use, requiring fewer replacements and repairs over time.

### **Features**

- 4 x Double burners
- Upper motor drive: 1 rpm, left/right rotation
- Independent heat control knobs for each element (min/max)
- · Skewer adjusts backward/forward to desired position
- · Safety vent
- Stainless steel construction
- · Side panels included
- Fitted for Natural Gas
- · Convertible to Liquid Propane (fittings included)

#### **Product Specifications**

Meat capacity: 176 lbs (80kg)

· Spit height: 35.4"

Dimensions: 22.4" L x 17.7" W x 45.3" H

Net weight: 62 lbs (28kg)

# Accessories (sold separately)

VGB4 SPIT: (1 x each) Spit, fixing pin, bottom plate

VGB4 PIN: Fixing pin (x 1)

• VGB4 TRAY: Bottom plate (x 1)

Note: During use, 8" (20 cm) distance is required between the appliance and the wall.