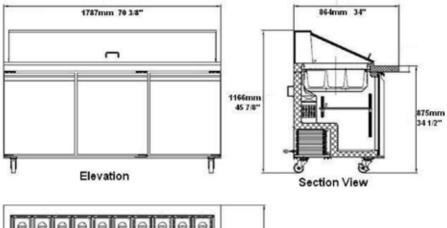

## CMDR3-72VCX Specifications

PAN LAYOUTS 5 (pcs) 1/1 pans

| Model       | Doors | Shelves | Dimension<br>(mm)<br>(inch) |     |      | HP  | Voltage  | Amps | Capacity<br>(L)<br>(Cu Ft.) | Net Weight<br>(KG)<br>(LBS) | NEMA Config. |
|-------------|-------|---------|-----------------------------|-----|------|-----|----------|------|-----------------------------|-----------------------------|--------------|
|             |       |         | L                           | D   | Н    |     |          |      | (001 1.)                    | (250)                       |              |
| CMDR3-72VCX | 3     | 3       | 1787                        | 864 | 1166 | 1/2 | 115/60/1 | 6.48 | 440                         | 172                         | 5-15P        |
|             |       |         | 70.4                        | 34  | 45.9 |     |          |      | 15.5                        | 380                         |              |