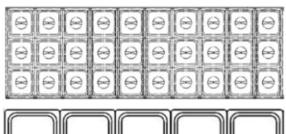

## CMDR3-72VCX Specifications

PAN LAYOUTS 5 (pcs) 1/1 pans

| Model       | Doors | Shelves | Dimension<br>(mm)<br>(inch) |     |      | HP  | Voltage  | Amps | Capacity<br>(L)<br>(Cu Ft.) | Net Weight<br>(KG)<br>(LBS) | NEMA Config. |
|-------------|-------|---------|-----------------------------|-----|------|-----|----------|------|-----------------------------|-----------------------------|--------------|
|             |       |         | L                           | D   | Н    |     |          |      | (001 1.)                    | (250)                       |              |
| CMDR3-72VCX | 3     | 3       | 1787                        | 864 | 1166 | 1/2 | 115/60/1 | 6.48 | 440                         | 172                         | 5-15P        |
|             |       |         | 70.4                        | 34  | 45.9 |     |          |      | 15.5                        | 380                         |              |