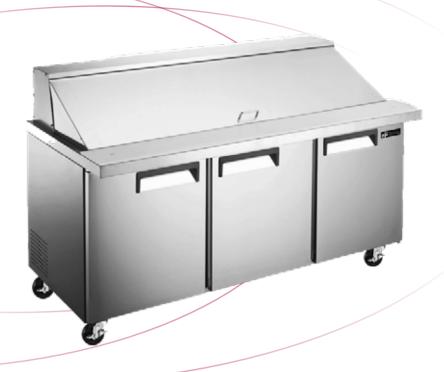

## X-LINE Mega Top Prep Tables

CMDR3-72VCX

CMDR3-72VCX

**Features** 

## Features:

- Stainless steel interior and exterior
- Round corner design for inner bottom board
- Polyethylene cutting board
- Self-closing swing door w/90°stay open feature
- Recessed handles
- Removable gasket that is easy to clean and replace
- Adjustable/removable plastic coated wire shelves
- Enclosed condiment section
- R290 refrigeration system holds 33°F to 41°F (0.5°C to 5°C)
- Insulated lid on prep units helps to maintain food freshness

- Casters for easy movement
- Adjustable temperature set point and defrost frequency
- Error codes to diagnose service issues
- Condenser access at rear of unit, slides out for easy maintenance