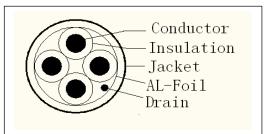

## **Cross Section:**

Revision 2022-11-02

## **ETC-1808-s Specifications**

| -                | -                                                                      |                      |
|------------------|------------------------------------------------------------------------|----------------------|
| Conductor        | AWG                                                                    | 18AWG                |
|                  | QUANTITY                                                               | 8 Conductor          |
|                  | MATERIAL                                                               | CCAG                 |
|                  | CONSTRUCTION                                                           | Stranded             |
|                  | CONDSIZE                                                               | 7/0.40±0.008mm       |
| Insulation       | AVG.                                                                   | 0.20mm               |
|                  | MATERIAL                                                               | HDPE                 |
|                  | COLOR                                                                  | Red, Black, Green,   |
|                  |                                                                        | Yellow, Blue, White, |
|                  |                                                                        | Orange, Brown        |
|                  | ID                                                                     | $1.6 \pm 0.05$ mm    |
| Drain            | OD                                                                     | 7/0.40±0.008mm       |
|                  | MATERIAL                                                               | CCAG                 |
| AL-Foil          | SIZE                                                                   | 20x0.035mm           |
| Jacket           | MATERIAL                                                               | PVC                  |
|                  | AVG.                                                                   | 0.45mm               |
|                  | COLOR                                                                  | White                |
|                  | OD                                                                     | $5.8\pm0.2$ mm       |
| Cable<br>Marking | XXXXFT 18AWG/8C STRANDED<br>SHIELDED CL2(ETL VERIFIED) RoHS<br>ISO9001 |                      |