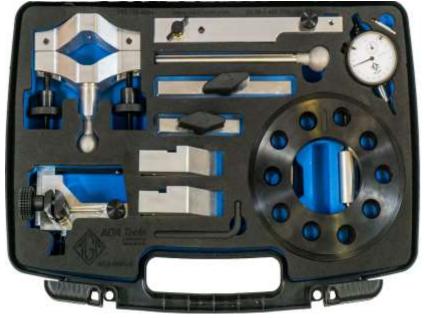

# **BRAKE ROTOR GAUGE KIT**

- Brake Rotor Gauge Kit
- Order P/N 83 30 2 457 555

runout.

 For further information on diagnosis of vibration when braking, refer to Service Information B34 01 14 and the attached directions.