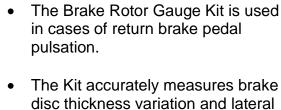

- Brake Rotor Gauge Kit
- Order P/N 83 30 2 457 555

runout.

 For further information on diagnosis of vibration when braking, refer to Service Information B34 01 14 and the attached directions.