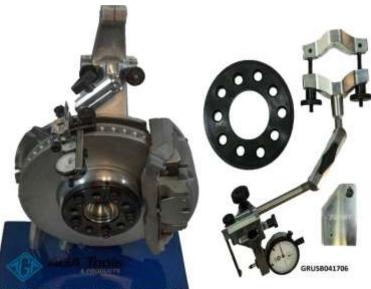

- Brake Rotor Gauge Kit
- Order P/N 83 30 2 457 555

runout.

 For further information on diagnosis of vibration when braking, refer to Service Information B34 01 14 and the attached directions.