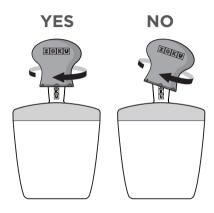

U.S. & INTERNATIONAL
PATENTS, TRADEMARKS,
COPYRIGHTS, & REGISTRATIONS
ISSUED & PENDING

**ZOKU, LLC** Hoboken, NJ www.zokuhome.com © 2012 ZOKU, LLC. All Rights Reserved.

The Super Tool should spin easily until it touches the surface of the metal mold.

To prevent the Super Tool from cross threading, keep it **LEVEL AND UPRIGHT** when spinning it on the stick. If the Super Tool is hard to turn or jams **BEFORE** it comes into contact with the mold surface simply unscrew it and try again.

Only apply force when turning the Super Tool once it comes in contact with the top of the mold surface. This will lift the pop from the mold.