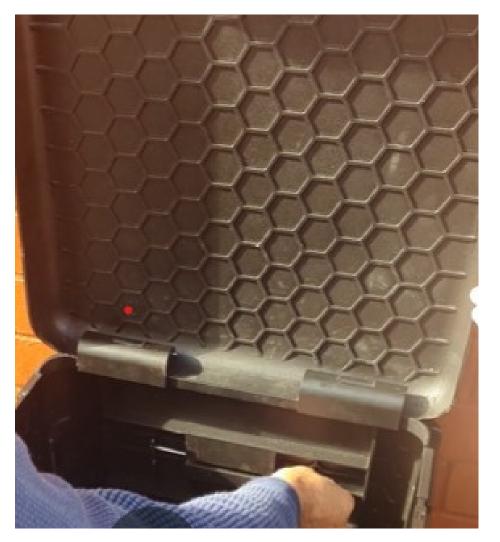

5. Align the device up to the metal brackets through the openings on the back of the box.

6. Then put the two pins through the holes on either end of the rod.

7. Find the External Antenna and attach it to the outlet on the left hand side of the device.

8. Screw the antenna clockwise until it is fitted correctly. Turn the antenna so that it is pointing upwards.

7. Your Gonoknok Smart Parcel Box is now mounted securely!