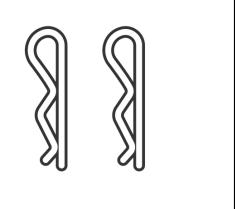

## The following parts are provided inside the Gonoknok package

• 1 Brackets Guide

• 2 Brackets

4 Metal Wall Plugs

• 1 Metal Rod

• 2 Pins

• 3 Lid Metal Rods

1. Use the brackets guide to mark where you want your Gonoknok to sit. **Please make sure** the bracket guide is completely levelled on the wall!

5. Align the device up to the metal brackets through the openings on the back of the box.

6. Then put the two pins through the holes on either end of the rod.

7. Find the External Antenna and attach it to the outlet on the left hand side of the device.