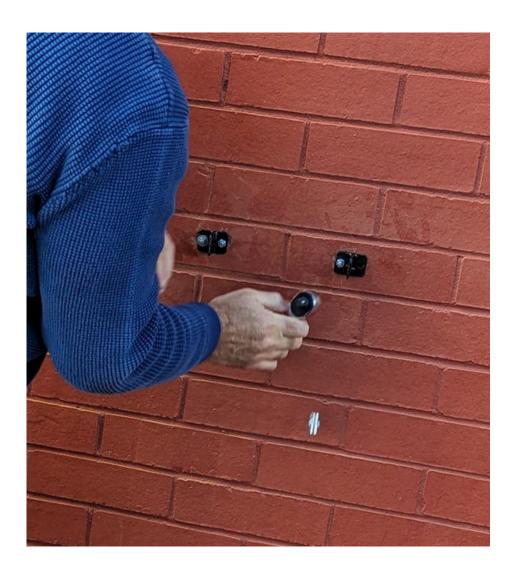

## The following parts are provided inside the Gonoknok package

• 1 Brackets Guide

• 2 Brackets

4 Metal Wall Plugs

• 1 Metal Rod

• 2 Pins

• 3 Lid Metal Rods

1. Use the brackets guide to mark where you want your Gonoknok to sit. **Please make sure** the bracket guide is completely levelled on the wall!

2. Drill holes exactly where you have marked using the bracket guide.

3. Insert the metal plugs into the holes you made.

4. Secure the metal plugs using the washers then fix brackets to the wall using the screw.