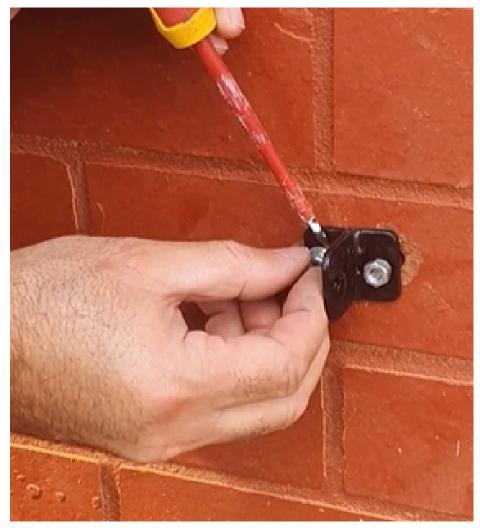

2. Drill holes exactly where you have marked using the bracket guide.

3. Insert the metal plugs into the holes you made.

4. Secure the metal plugs using the washers then fix brackets to the wall using the screw.