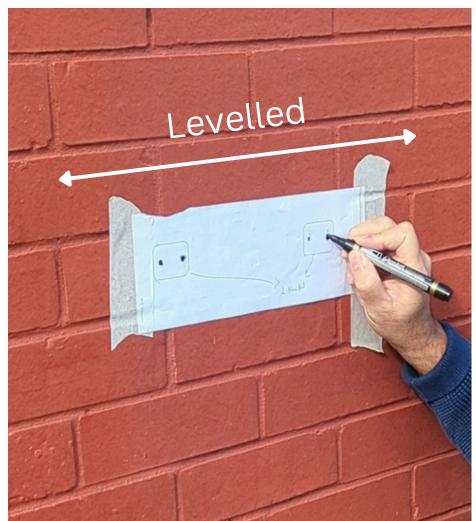

## The following parts are provided inside the Gonoknok package

• 1 Brackets Guide

• 2 Brackets

4 Metal Wall Plugs

• 1 Metal Rod

• 2 Pins

• 3 Lid Metal Rods

1. Use the brackets guide to mark where you want your Gonoknok to sit. **Please make sure** the bracket guide is completely levelled on the wall!

2. Drill holes exactly where you have marked using the bracket guide.

3. Insert the metal plugs into the holes you made.

4. Secure the metal plugs using the washers then fix brackets to the wall using the screw.