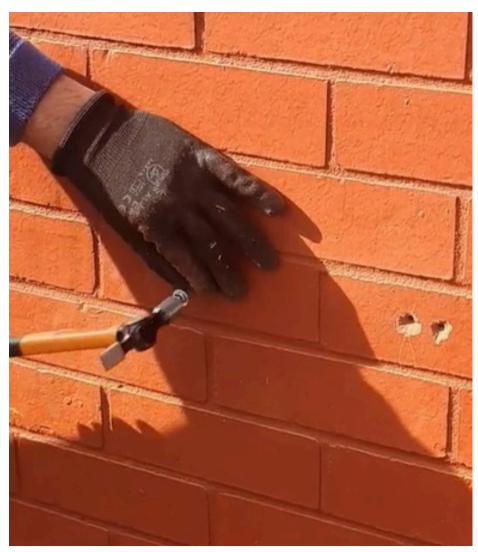

2. Drill holes exactly where you have marked using the bracket guide.

3. Insert the metal plugs into the holes you made.

4. Secure the metal plugs using the washers then fix brackets to the wall using the screw.