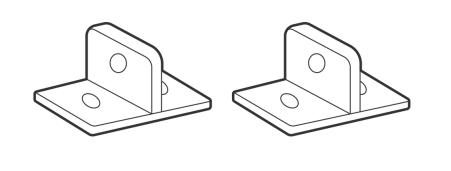

## The following parts are provided inside the Gonoknok package

• 1 Brackets Guide

• 2 Brackets

4 Metal Wall Plugs

• 1 Metal Rod

• 2 Pins

• 3 Lid Metal Rods

1. Use the brackets guide to mark where you want your Gonoknok to sit. **Please make sure** the bracket guide is completely levelled on the wall!

2. Drill holes exactly where you have marked using the bracket guide.

3. Insert the metal plugs into the holes you made.

4. Secure the metal plugs using the washers then fix brackets to the wall using the screw.

5. Align the device up to the metal brackets through the openings on the back of the box.

6. Then put the two pins through the holes on either end of the rod.

7. Find the External Antenna and attach it to the outlet on the left hand side of the device.