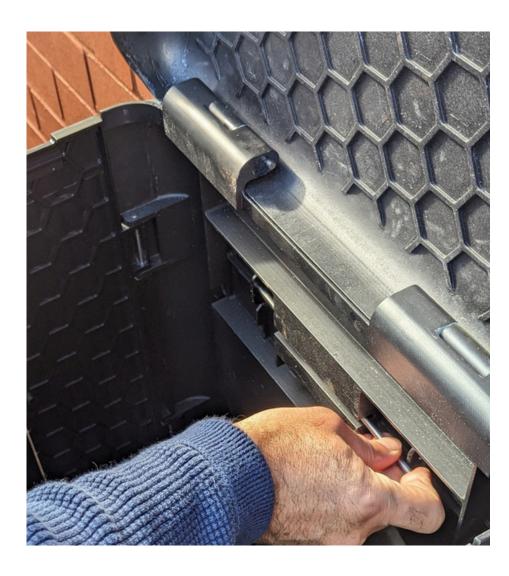

5. Align the device up to the metal brackets through the openings on the back of the box.

6. Then put the two pins through the holes on either end of the rod.

7. Find the External Antenna and attach it to the outlet on the left hand side of the device.

8. Screw the antenna clockwise until it is fitted correctly. Turn the antenna so that it is pointing upwards.

7. Your Gonoknok Smart Parcel Box is now mounted securely!