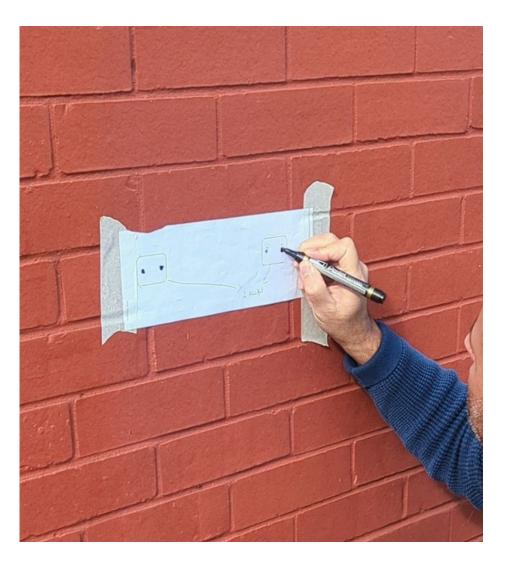

## The following parts are provided inside the Gonoknok package

• 1 Brackets Guide

• 2 Brackets

4 Metal Wall Plugs

• 1 Metal Rod

• 2 Pins

• 3 Lid Metal Rods

1. Use the brackets guide to mark where you want your Gonoknok to sit. **Please make sure** the bracket guide is completely levelled on the wall!

2. Drill holes exactly where you have marked using the bracket guide.

3. Insert the metal plugs into the holes you made.

4. Secure the metal plugs using the washers then fix brackets to the wall using the screw.