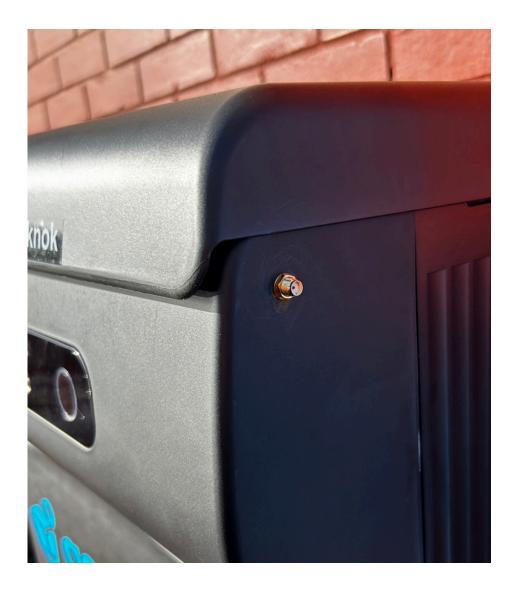

5. Align the device up to the metal brackets through the openings on the back of the box.

6. Then put the two pins through the holes on either end of the rod.

7. Find the External Antenna and attach it to the outlet on the left hand side of the device.

8. Screw the antenna clockwise until it is fitted correctly. Turn the antenna so that it is pointing upwards.

7. Your Gonoknok Smart Parcel Box is now mounted securely!