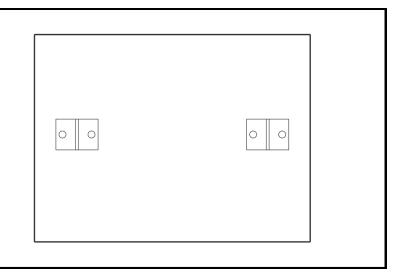

## The following parts are provided inside the Gonoknok package

• 1 Brackets Guide

• 2 Brackets

4 Metal Wall Plugs

• 1 Metal Rod

• 2 Pins

• 3 Lid Metal Rods

1. Use the brackets guide to mark where you want your Gonoknok to sit. **Please make sure** the bracket guide is completely levelled on the wall!

2. Drill holes exactly where you have marked using the bracket guide.

3. Insert the metal plugs into the holes you made.

4. Secure the metal plugs using the washers then fix brackets to the wall using the screw.