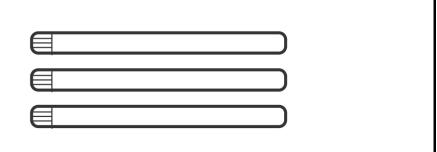

## The following parts are provided inside the Gonoknok package

• 1 Brackets Guide

• 2 Brackets

4 Metal Wall Plugs

• 1 Metal Rod

• 2 Pins

• 3 Lid Metal Rods

1. Use the brackets guide to mark where you want your Gonoknok to sit. **Please make sure** the bracket guide is completely levelled on the wall!

5. Align the device up to the metal brackets through the openings on the back of the box.

6. Then put the two pins through the holes on either end of the rod.

7. Find the External Antenna and attach it to the outlet on the left hand side of the device.