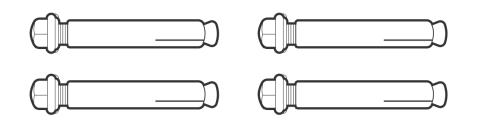

## The following parts are provided inside the Gonoknok package

• 1 Brackets Guide

• 2 Brackets

4 Metal Wall Plugs

• 1 Metal Rod

• 2 Pins

• 3 Lid Metal Rods

1. Use the brackets guide to mark where you want your Gonoknok to sit. **Please make sure** the bracket guide is completely levelled on the wall!

2. Drill holes exactly where you have marked using the bracket guide.

3. Insert the metal plugs into the holes you made.

4. Secure the metal plugs using the washers then fix brackets to the wall using the screw.