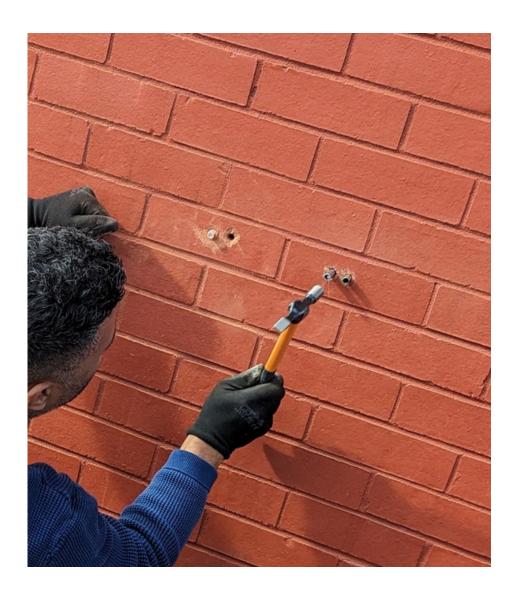

2. Drill holes exactly where you have marked using the bracket guide.

3. Insert the metal plugs into the holes you made.

4. Secure the metal plugs using the washers then fix brackets to the wall using the screw.