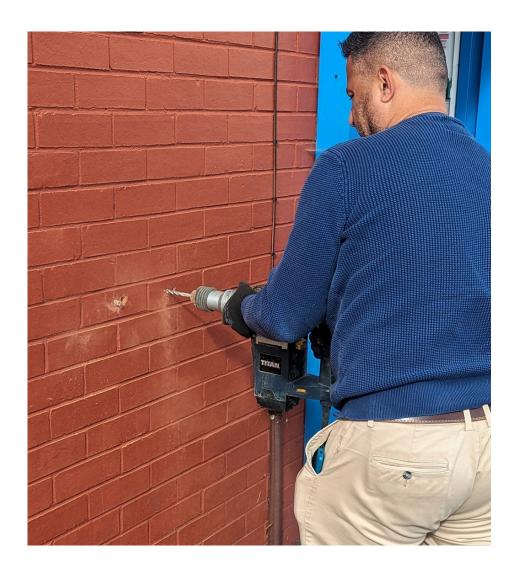

2. Drill holes exactly where you have marked using the bracket guide.

3. Insert the metal plugs into the holes you made.

4. Secure the metal plugs using the washers then fix brackets to the wall using the screw.