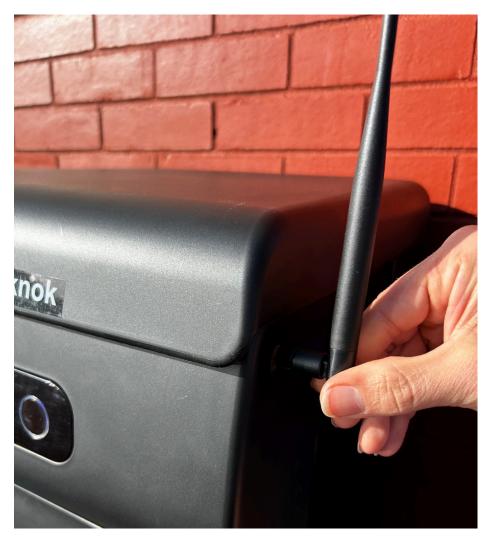

5. Align the device up to the metal brackets through the openings on the back of the box.

6. Then put the two pins through the holes on either end of the rod.

7. Find the External Antenna and attach it to the outlet on the left hand side of the device.

8. Screw the antenna clockwise until it is fitted correctly. Turn the antenna so that it is pointing upwards.

7. Your Gonoknok Smart Parcel Box is now mounted securely!