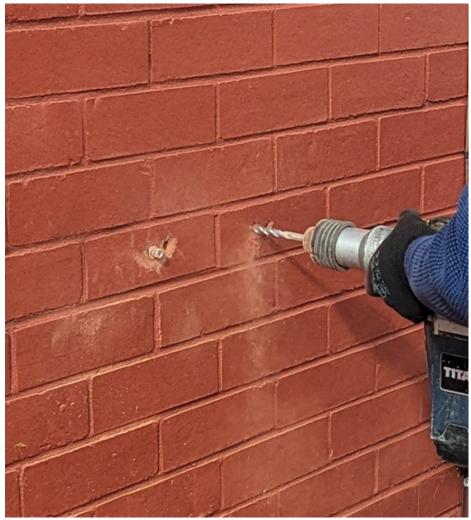

2. Drill holes exactly where you have marked using the bracket guide.

3. Insert the metal plugs into the holes you made.

4. Secure the metal plugs using the washers then fix brackets to the wall using the screw.