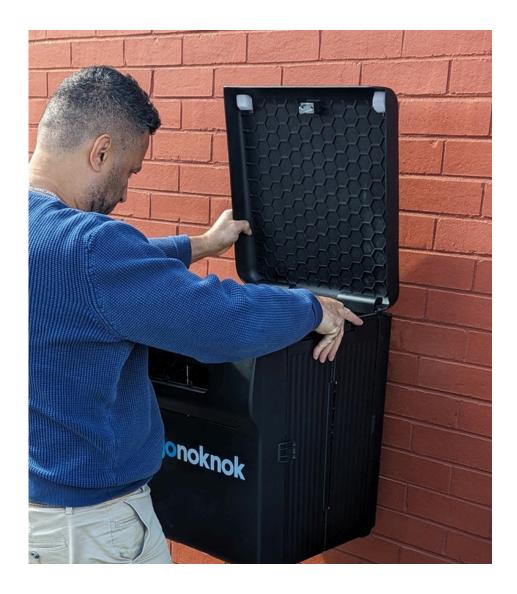

5. Align the device up to the metal brackets through the openings on the back of the box.

6. Then put the two pins through the holes on either end of the rod.

7. Find the External Antenna and attach it to the outlet on the left hand side of the device.

8. Screw the antenna clockwise until it is fitted correctly. Turn the antenna so that it is pointing upwards.

7. Your Gonoknok Smart Parcel Box is now mounted securely!