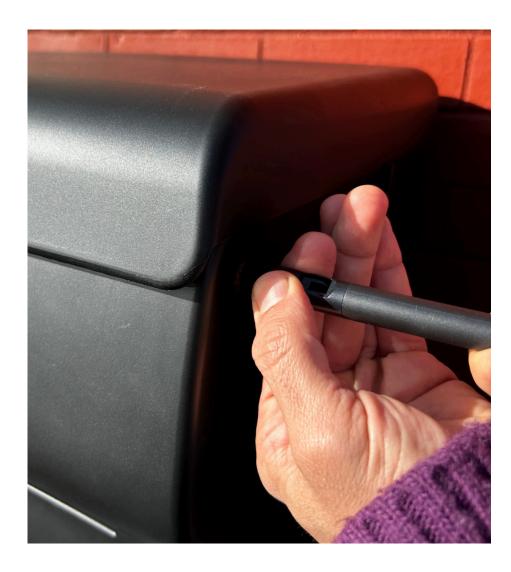

5. Align the device up to the metal brackets through the openings on the back of the box.

6. Then put the two pins through the holes on either end of the rod.

7. Find the External Antenna and attach it to the outlet on the left hand side of the device.

8. Screw the antenna clockwise until it is fitted correctly. Turn the antenna so that it is pointing upwards.

7. Your Gonoknok Smart Parcel Box is now mounted securely!