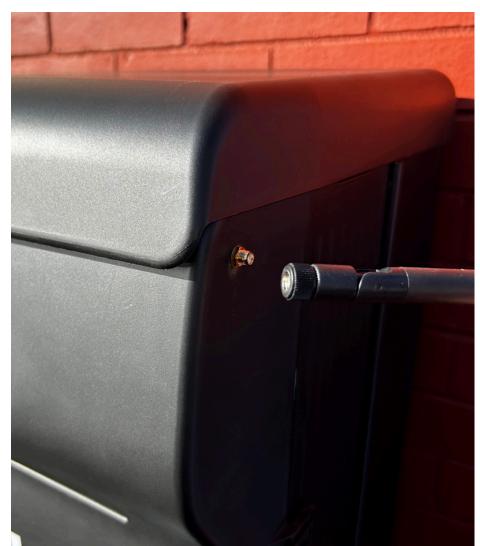

8. Screw the antenna clockwise until it is fitted correctly. Turn the antenna so that it is pointing upwards.

7. Your Gonoknok Smart Parcel Box is now mounted securely!