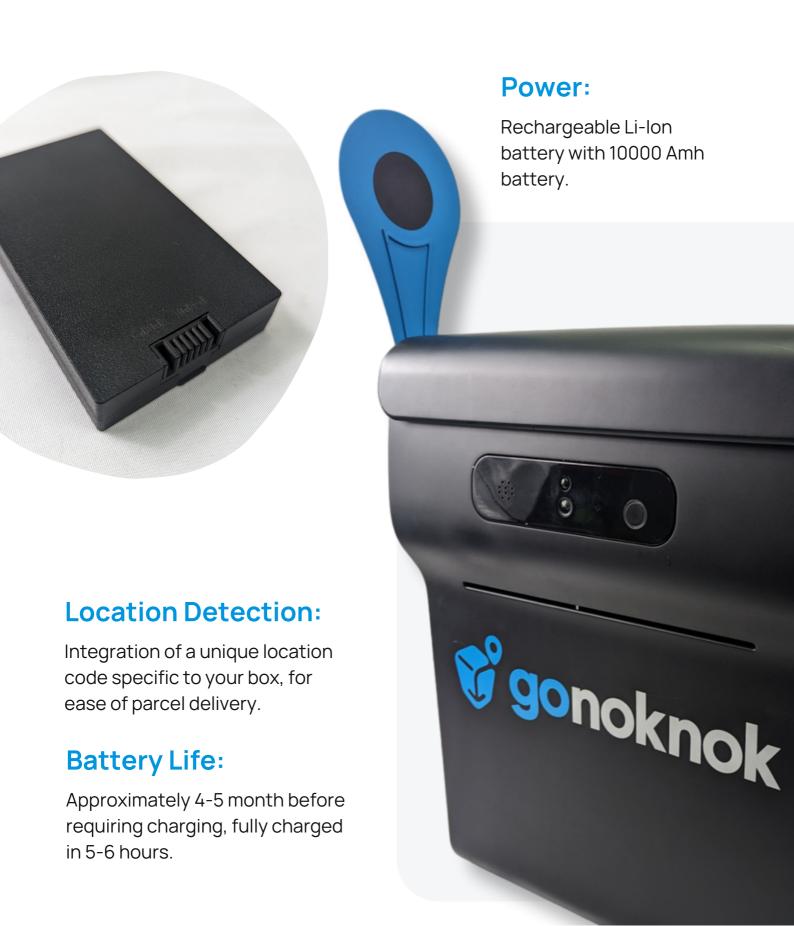

### **Spot Location Code**

The go noknok device includes the Spot Location feature, which provides a unique location code to assist with deliveries.

### Specifications

Wi-Fi: 2.4 GHZ- Connectivity support

Connection speed: 2s - 3s

**go noknok spot location**: Integration of unique location code specific to your box, for ease of parcel delivery

Camera: 1080p - Full HD Resolution, 120° Wide Angle Lens, Night Vision Infrared

Siren: 60-80 dB

Letter Slot: Yes

Working Temperature: -20°C to 60°C

Humidity: 5~95% RH

**go noknok Material**: High-quality weather-resistant and impact-resistant material, suitable for outdoor use

Power: Rechargeable Li-lon battery with 10000 Amh battery

**Estimate of Battery Life:** Approximately 4-5 month before requiring charging. Fully charge in 5-6 Hour

External box dimensions: (W) 40cm/ 15.74" x (L) 38cm/ 14.96" x (H) 55cm/ 21.65"

Weight of box: 7kg