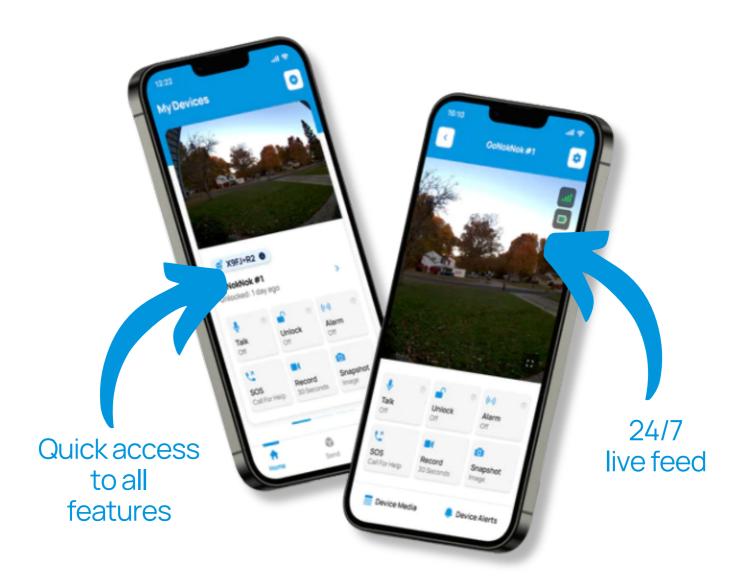

## **App Features**

2-way speaker communication

Notifications sent to phone

Alarm & SOS system

Remote unlocking

Record & screenshot

24/7 camera monitoring

## **App Intergration**

Explore the extensive array of features within the go noknok mobile app, allowing you to seamlessly connect to the go noknok ecosystem right from the convenience of your smartphone.

Interact with and manage your deliveries effortlessly all from the palm of your hand!

#### **Smart Phone App:**

Use your phone to remotely unlock your device, speak to the driver, monitor your camera activity and more.