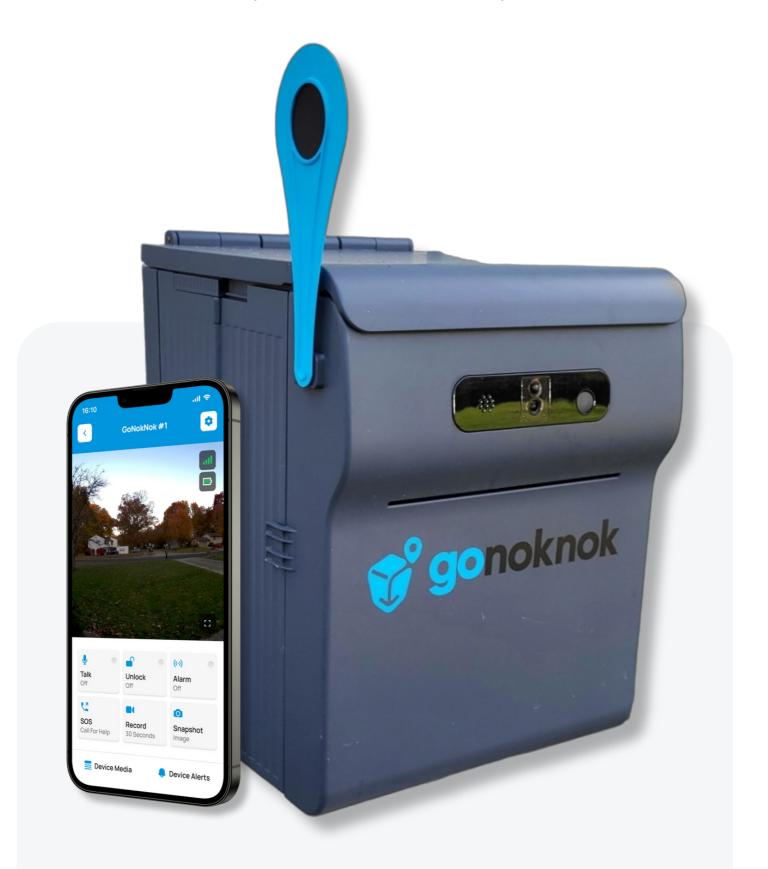

## **App Intergration**

Explore the extensive array of features within the go noknok mobile app, allowing you to seamlessly connect to the go noknok ecosystem right from the convenience of your smartphone.

Interact with and manage your deliveries effortlessly all from the palm of your hand!

#### **Smart Phone App:**

Use your phone to remotely unlock your device, speak to the driver, monitor your camera activity and more.