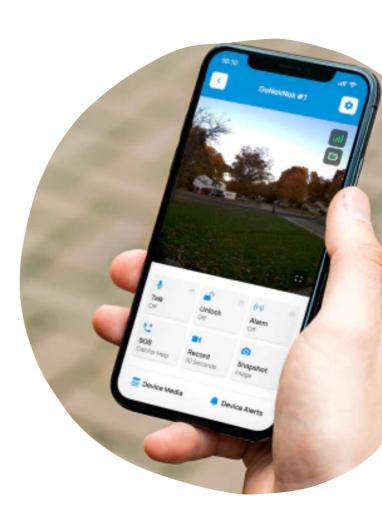

### **HD Motion Camera**

The go noknok device boasts a high-definition camera that provides real-time video monitoring of your front door area.

This advanced technology ensures you have a clear view of any activity, enhancing security and peace of mind.

#### **Security:**

24/7 motion activated camera with recording and cloud storage capabilities.

#### Camera:

1080p full HD resolution with a 120° wide angle lens and night vision infrared.

## 2-Way Communication

The built-in two-way speaker facilitates direct communication between you and delivery personnel.

This real-time interaction ensures accurate parcel handover and allows you to give specific instructions without needing to be physically present.

#### Microphone:

High clarity speaker to allow you to have a two way conversation with your delivery driver.

#### **Alarm Siren:**

Activate a 60-80 dB siren remotely from your phone to keep away potential thieves.

#### **Smart Phone App:**

Use your phone to remotely unlock your device, speak to the driver, monitor your camera activity and more.