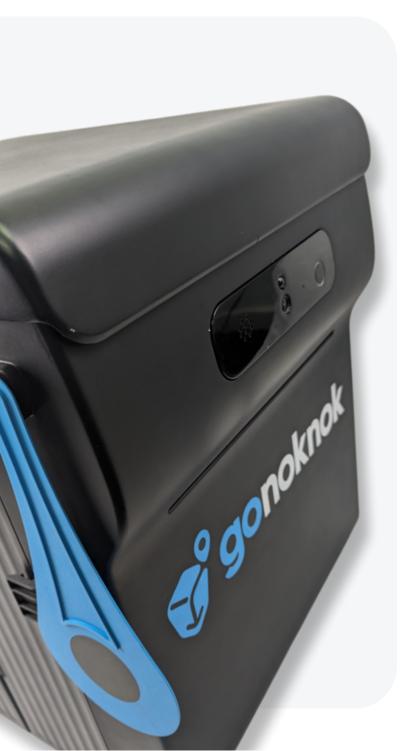

### **Device Features**

App integration

Strong material

### **HD Motion Camera**

The go noknok device boasts a high-definition camera that provides real-time video monitoring of your front door area.

This advanced technology ensures you have a clear view of any activity, enhancing security and peace of mind.

#### **Security:**

24/7 motion activated camera with recording and cloud storage capabilities.

#### Camera:

1080p full HD resolution with a 120° wide angle lens and night vision infrared.