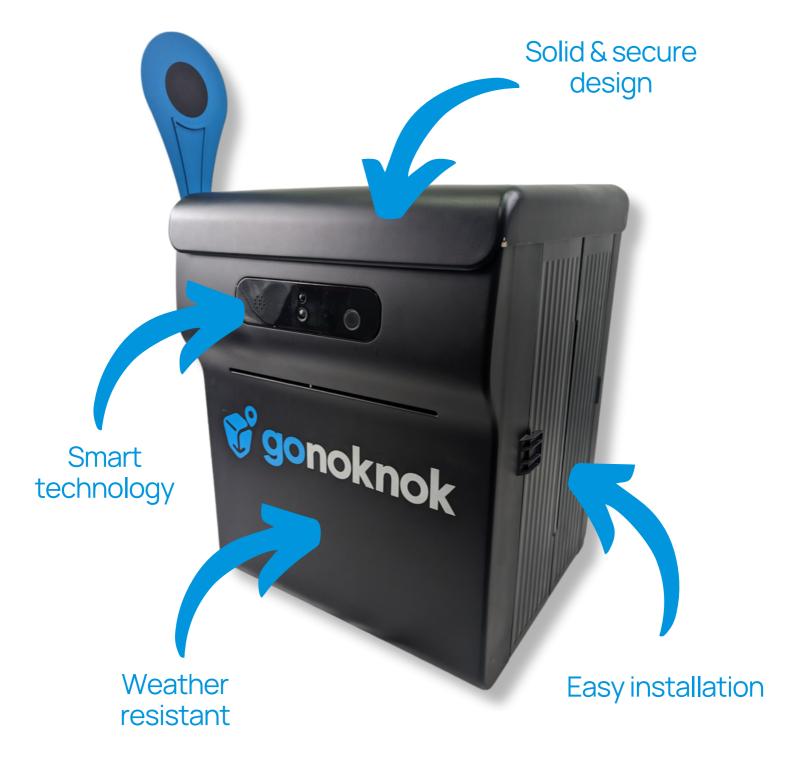

### **Device Features**

App integration

Strong material

#### **Secure Deliveries**

Enjoy peace of mind with secure and tracked deliveries. The device is made from strong impact resistant materials and has a lock which can only be opened through the app by you!

#### **Smart Features**

The smart parcel device combined with the mobile app offers a large number of handy features including; motion activated camera, two-way speaker communication, remote unlocking, video recording, alarm siren, emergency contact support and so much more.