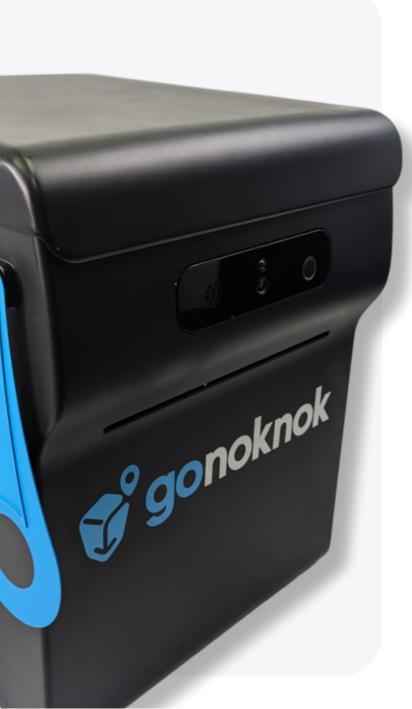

### **Device Features**

App integration

Strong material

### **HD Motion Camera**

The go noknok device boasts a high-definition camera that provides real-time video monitoring of your front door area.

This advanced technology ensures you have a clear view of any activity, enhancing security and peace of mind.