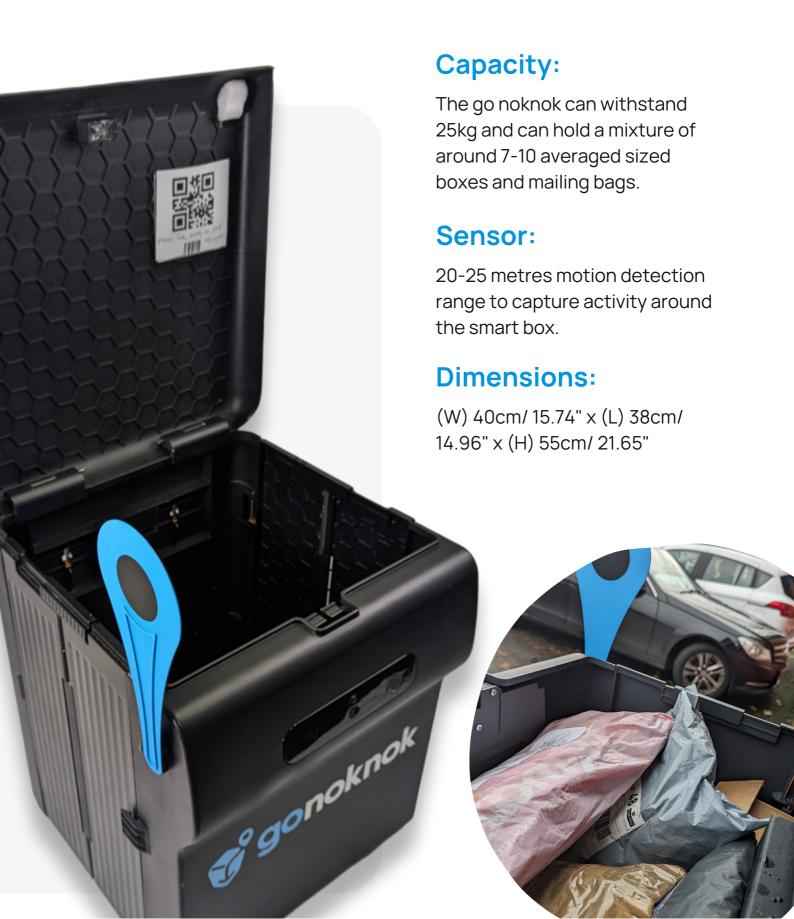

**Estimate of Battery Life:** Approximately 4-5 month before requiring charging. Fully charge in 5-6 Hour

External box dimensions: (W) 40cm/ 15.74" x (L) 38cm/ 14.96" x (H) 55cm/ 21.65"

Weight of box: 7kg

Box weight manage capacity: 25kg

Capacity: 7 - 10 mixture of averaged sized boxes and mailing bags

Volume: 3 cubic feet