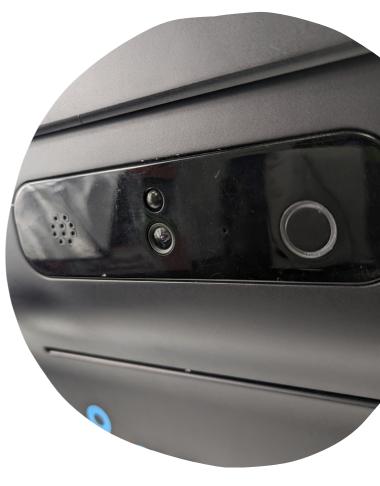

### **HD Motion Camera**

The go noknok device boasts a high-definition camera that provides real-time video monitoring of your front door area.

This advanced technology ensures you have a clear view of any activity, enhancing security and peace of mind.

#### **Security:**

24/7 motion activated camera with recording and cloud storage capabilities.

#### Camera:

1080p full HD resolution with a 120° wide angle lens and night vision infrared.

## 2-Way Communication

The built-in two-way speaker facilitates direct communication between you and delivery personnel.

This real-time interaction ensures accurate parcel handover and allows you to give specific instructions without needing to be physically present.

#### Microphone:

High clarity speaker to allow you to have a two way conversation with your delivery driver.