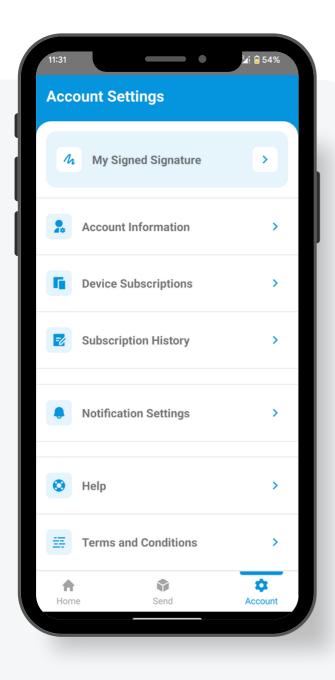

## **App Features**

2-way speaker communication

Notifications sent to phone

Alarm & SOS system

Remote unlocking

Record & screenshot

24/7 camera monitoring

## **App Intergration**

Explore the extensive array of features within the go noknok mobile app, allowing you to seamlessly connect to the go noknok ecosystem right from the convenience of your smartphone.

Interact with and manage your deliveries effortlessly all from the palm of your hand!