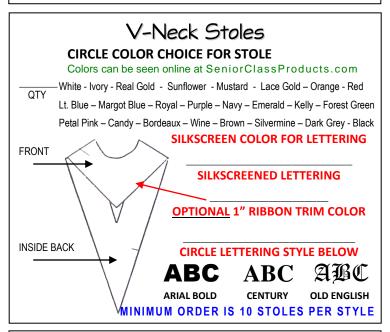

# Classic Pennant Stoles CIRCLE COLOR CHOICE FOR STOLE

Colors can be seen online at SeniorClassProducts.com

White - Ivory - Real Gold - Sunflower - Mustard - Lace Gold - Orange - Red

Lt. Blue - Margot Blue - Royal - Purple - Navy - Emerald - Kelly - Forest Green

Petal Pink - Candy - Bordeaux - Wine - Brown - Silvermine - Dark Grey - Black

10 STOLES PER STYLE

### SILKSCREENED LETTERING

Write lettering as found below directly on the diagram exactly as you want it to appear.

\_\_\_\_

### COLOR:

COLOR FOR LETTERING - SELECT A COLOR THAT WILL CONTRAST WITH THE STOLE COLOR. WHITE OF BLACK WILL BE USED IF NOT SPECIFIED.

**CIRCLE LETTERING STYLE BELOW** 

ABC ABC ABC