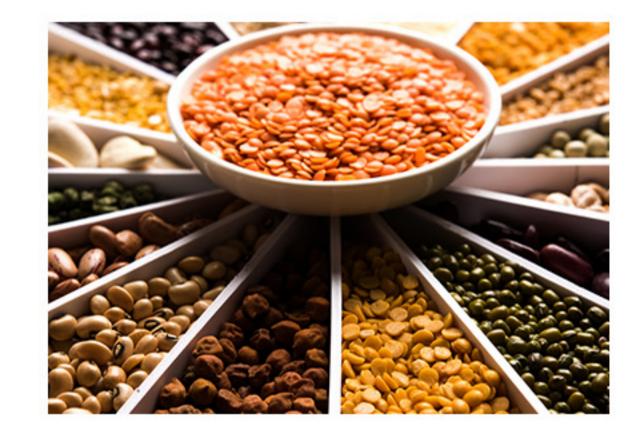

#### LENTILS (cooked)

Carbs 20g
Fat 0.4g
Protein 9g
Calories 116kcal

#### BEANS (cooked)

Carbs 22.8g
Fat 0.5g
Protein 8.7g
Calories 127kcal

#### **PEAS**

Carbs 14.5g
Fat 0.4g
Protein 5.4g
Calories 81kcal