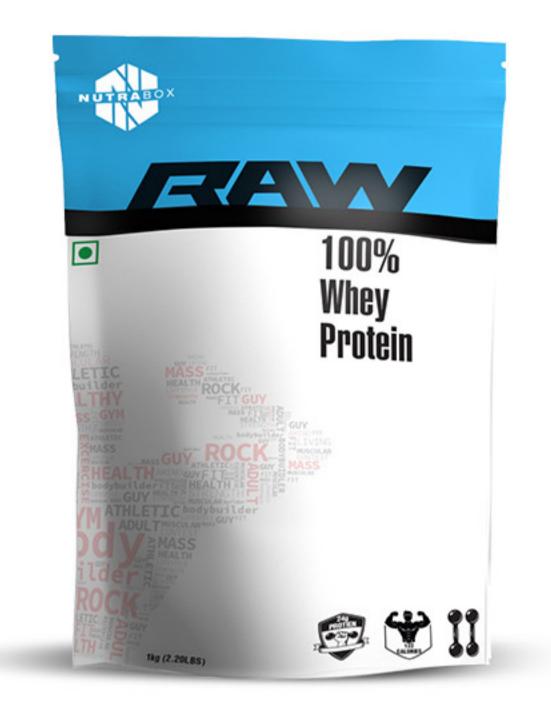

s 5-15g
Fat 2-5g
Protein 1-8g
Calories 30-80kcal



## YOGURT

Carbs 10-20g
Fat 2-10g
Protein 3-10g
Calories 80-150kcal



#### **SPIRULINA**

Carbs 24g
Fat 7g
Protein 60g
Calories 290kcal

Should not be consumed more than 1-2 teaspoons because of its concentrated nutrient profile



#### **CASHEWS**

Carbs 30.4g
Fat 43.84g
Protein 15.93g
Calories 533kcal



#### **TEMPEH**

Carbs 15g
Fat 10g
Protein 16g
Calories 160kcal



## QUINOA

Carbs 64.4g
Fat 6.4g
Protein 14.8g
Calories 368kcal



#### **BROCCOLI**

Carbs 6.6g
Fat 0.3g
Protein 3.4g
Calories 34kcal



# BRUSSELS SPROUTS

Carbs 8g
Fat 0.4g
Protein 3.3g
Calories 38kcal



### SPINACH (cooked)

Carbs 3.2g
Fat 0.3g
Protein 2.8g
Calories 23kcal



# NUTRABOX 100% WHEY PROTEIN

Carbs 12.12g
Fat 4.54g
Protein 72.72g
Calories 380.22kcal





# NUTRABOX RAW WHEY PROTEIN

Carbs 7g
Fat 6.5g
Protein 80g
Calories 407kcal



# NUTRABOX CASEIN PROTEIN

Carbs 10g
Fat 2g
Protein 77.14g
Calories 366.5kcal



# NUTRABOX RAW WHEY ISOLATE

Carbs 2.5g
Fat 1g
Protein 90g
Calories 379kcal



# NUTRABOX RIPPED WHEY ISOLATE

Carbs 10.6g
Fat 3.64g
Protein 81.82g
Calories 402.4kcal

## JOIN THE #NBPROTEINQUEST PLEDGE

Join us in the Pursuit of Protein.

Challenge yourself to fulfill your daily source of protein the right way and share your journey with us with the tag #NBProteinQuest.

Don't forget to tag us!



@nutrahovindia

CLICK TO VISIT THE WEBSITE

**DOWNLOAD NUTRABOX APP**