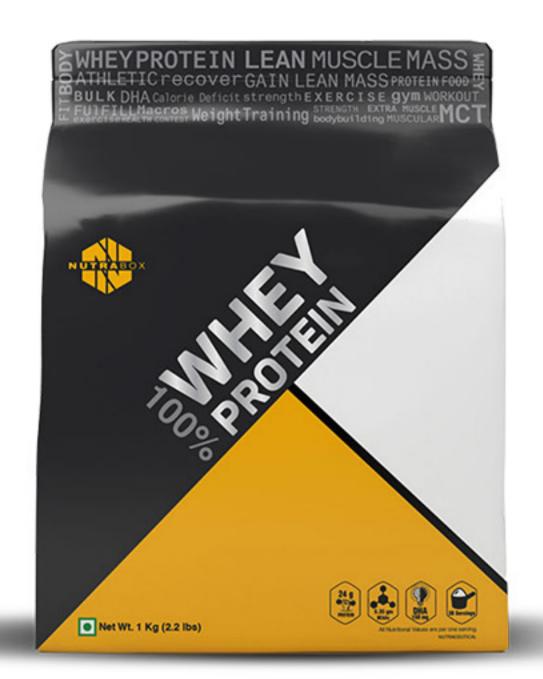

# NUTRABOX 100% WHEY PROTEIN

Carbs 12.12g
Fat 4.54g
Protein 72.72g
Calories 380.22kcal