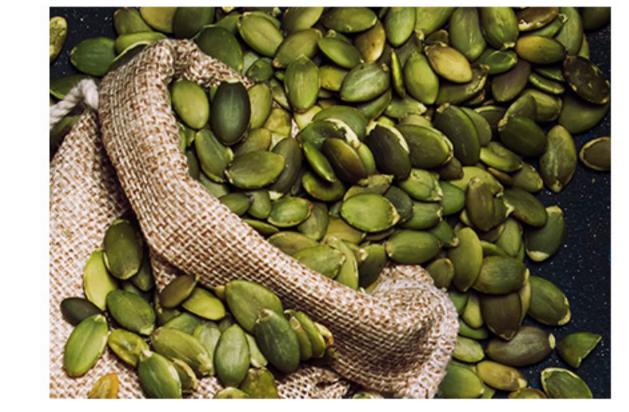

# VEGETARIAN PROTEIN SOURCES

#### NUTRITIONAL INFO PER 100 GRAM OF SERVING



#### CHESE

Carbs 2.3g
Fat 33.1g
Protein 25g
Calories 402kcal



#### **GREEK YOGURT**

Carbs 4g
Fat 5g
Protein 10g
Calories 130kcal



#### MILK

Carbs 4.8g
Fat 4.8g
Protein 3.2g
Calories 67kcal



#### PANEER

Carbs 3.5g
Fat 20.8g
Protein 25g
Calories 297kcal



#### LENTILS (cooked)

Carbs 20g
Fat 0.4g
Protein 9g
Calories 116kcal



#### HEMP SEEDS

Carbs 8g
Fat 31.4g
Protein 31.6g
Calories 518kcal



#### BEANS (cooked)

Carbs 22.8g
Fat 0.5g
Protein 8.7g
Calories 127kcal



#### **PUMPKIN SEEDS**

Carbs 14.71g
Fat 49.05g
Protein 30.24g
Calories 574kcal



#### **PEAS**

Carbs 14.5g
Fat 0.4g
Protein 5.4g
Calories 81kcal



#### FLAX SEEDS

Carbs 28.3g
Fat 42.2g
Protein 18.3g
Calories 534kcal



#### **ALMONDS**

Carbs 21.7g
Fat 49.9g
Protein 21.2g
Calories 579kcal



#### **TOFU**

Carbs 3g
Fat 9g
Protein 17g
Calories 76kcal





#### CHIA SEEDS

Carbs 30.1g
Fat 30.9g
Protein 16.5g
Calories 469kcal



#### **BUCKWHEAT**

Carbs 71.5g
Fat 3.4g
Protein 13.2g
Calories 343kcal



#### **AMARANTH**

Carbs 64g
Fat 7g
Protein 13.5g
Calories 368kcal



#### SEITAN

Carbs 4g
Fat 0.5g
Protein 21g
Calories 104kcal



#### **VEGAN MILK**

Carbs 5-15g
Fat 2-5g
Protein 1-8g
Calories 30-80kcal



## YOGURT

Carbs 10-20g
Fat 2-10g
Protein 3-10g
Calories 80-150kcal



#### **