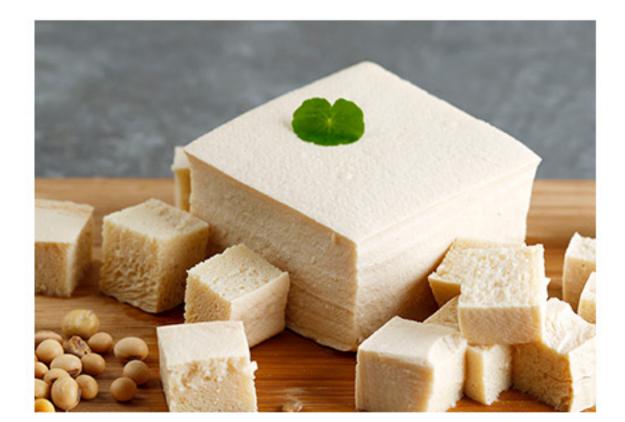

0 GRAM OF SERVING



#### CHESE

Carbs 2.3g
Fat 33.1g
Protein 25g
Calories 402kcal



#### **GREEK YOGURT**

Carbs 4g
Fat 5g
Protein 10g
Calories 130kcal



#### MILK

Carbs 4.8g
Fat 4.8g
Protein 3.2g
Calories 67kcal



#### PANEER

Carbs 3.5g
Fat 20.8g
Protein 25g
Calories 297kcal



#### LENTILS (cooked)

Carbs 20g
Fat 0.4g
Protein 9g
Calories 116kcal



#### HEMP SEEDS

Carbs 8g
Fat 31.4g
Protein 31.6g
Calories 518kcal



#### BEANS (cooked)

Carbs 22.8g
Fat 0.5g
Protein 8.7g
Calories 127kcal



#### **PUMPKIN SEEDS**

Carbs 14.71g
Fat 49.05g
Protein 30.24g
Calories 574kcal



#### **PEAS**

Carbs 14.5g
Fat 0.4g
Protein 5.4g
Calories 81kcal



#### FLAX SEEDS

Carbs 28.3g
Fat 42.2g
Protein 18.3g
Calories 534kcal



#### **ALMONDS**

Carbs 21.7g
Fat 49.9g
Protein 21.2g
Calories 579kcal



#### **TOFU**

Carbs 3g
Fat 9g
Protein 17g
Calories 76kcal





#### CHIA SEEDS

Carbs 30.1g
Fat 30.9g
Protein 16.5g
Calories 469kcal



#### **BUCKWHEAT**

Carbs 71.5g
Fat 3.4g
Protein 13.2g
Calories 343kcal



#### **AMARANTH**

Carbs 64g
Fat 7g
Protein 13.5g
Calories 368kcal



#### SEITAN

Carbs 4g
Fat 0.5g
Protein 21g
Calories 104kcal



#### **VEGAN MILK**

Carbs 5-15g
Fat 2-5g
Protein 1-8g
Calories 30-80kcal



## YOGURT

Carbs 10-20g
Fat 2-10g
Protein 3-10g
Calories 80-150kcal



#### **SPIRULINA**

Carbs 24g
Fat 7g
Protein 60g
Calories 290kcal

Should not be consumed more than 1-2 teaspoons because of its concentrated nutrient profile



#### **CASHEWS**

Carbs 30.4g
Fat 43.84g
Protein 15.93g
Calories 533kcal



#### **TEMPEH**

Carbs 15g
Fat 10g
Protein 16g
Calories 160kcal