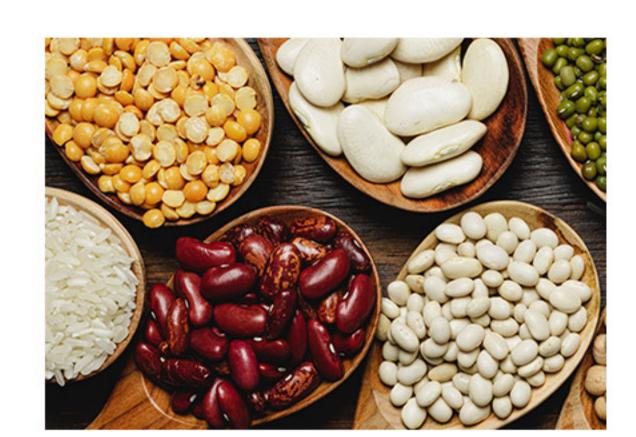

#### BEANS (cooked)

Carbs 22.8g
Fat 0.5g
Protein 8.7g
Calories 127kcal

#### **PEAS**

Carbs 14.5g
Fat 0.4g
Protein 5.4g
Calories 81kcal