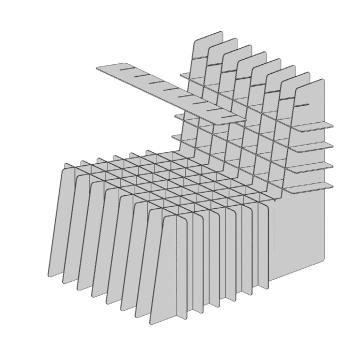

To avoid stains and other damages, liquids should be wiped away immediately.

While the structure was tested to support up to 240 lbs (100 kg) of weight, the cardboard chair artwork is not intended to be used as seating, furniture, or home goods use.

Do not hang from, lean, or stand on structure. May cause sever injury or damage.

For "CARDBOARD CHAIR" Warranty and Return Policies, Care & Maintenance and Installation Manual, please see below: