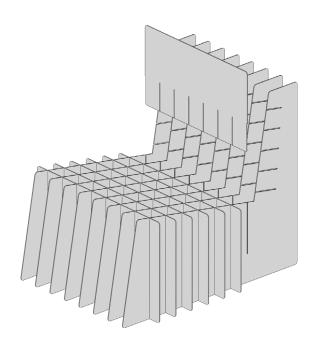

To avoid stains and other damages, liquids should be wiped away immediately.

While the structure was tested to support up to 240 lbs (100 kg) of weight, the cardboard chair artwork is not intended to be used as seating, furniture, or home goods use.

Do not hang from, lean, or stand on structure. May cause sever injury or damage.

For "CARDBOARD CHAIR" Warranty and Return Policies, Care & Maintenance and Installation Manual, please see below: