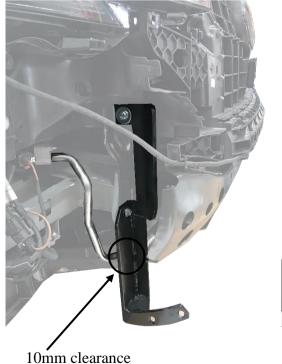

7. <u>Remove the two bolts as shown in the photo (driver side shown). Repeat for passenger</u> side.

Attach the driver's side steel bracket to the vehicle using 2 x M8 x 30 bolts, spring washers and flat washers provided in the bolt kit. Repeat for the passenger side. Adjust mounts to a distance of 1225mm (outside - outside). Once alignment completed, torque all bolts to 22 Nm. Note: Bend alloy pipe position for at least 10mm clearance from bracket.

Ensure clearance of alloy pipe to steel bracket. Bend pipe by hand as required.

1225mm (outside – outside)

- 9. Refit the bumper cover. (Reverse of step 3)
- **10.** If sensors, fog lights, or water hose were disconnected. Reconnect to vehicle.
- Offer the nudge bar up to the steel brackets and feed M10 x 35 bolts & M10 HD flat washers from the outside through the alloy mounts. Secure with M10 HD flat washers, M10 spring washers & M10 hex nuts from the inside. Check level and alignment. Tension to 44 Nm.