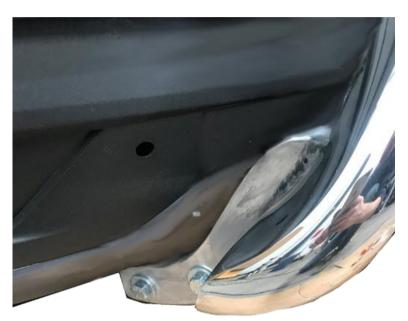

7. <u>Remove the two bolts as shown in the photo (driver side shown). Repeat for passenger</u> side.

Attach the driver's side steel bracket to the vehicle using 2 x M8 x 30 bolts, spring washers and flat washers provided in the bolt kit. Repeat for the passenger side. Adjust mounts to a distance of 1225mm (outside - outside). Once alignment completed, torque all bolts to 22 Nm. Note: Bend alloy pipe position for at least 10mm clearance from bracket.