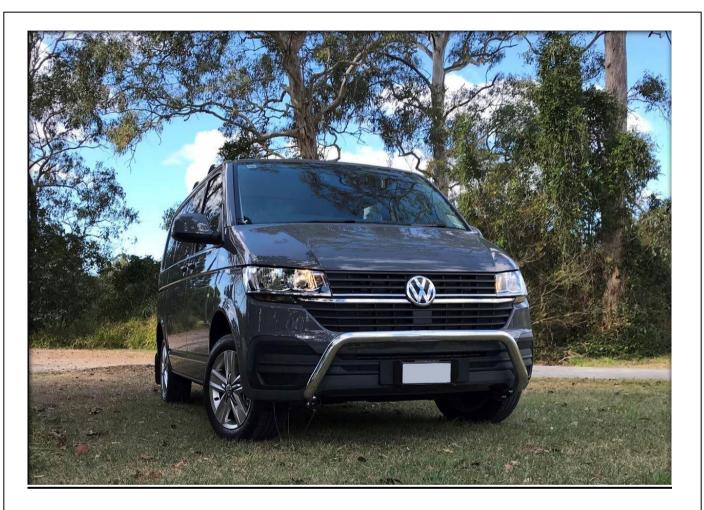

## **KIT CONTENTS:**

1 x Nudge Bar Assembly 1 x Steel Driver Side Bracket 1 x Steel Passenger Side Bracket 4 x M10 x 1.25 x 35mm bolts 8 x M10 HD 22OD X 3mm flat washers 4 x M10 x 1.25 nuts 4 x M10 heavy duty spring washers 4 x M8 x 1.25 x 30mm bolts 4 x M8 HD flat washers 4 x M8 spring washers

7. <u>Remove the two bolts as shown in the photo (driver side shown). Repeat for passenger</u> side.

Attach the driver's side steel bracket to the vehicle using 2 x M8 x 30 bolts, spring washers and flat washers provided in the bolt kit. Repeat for the passenger side. Adjust mounts to a distance of 1225mm (outside - outside). Once alignment completed, torque all bolts to 22 Nm. Note: Bend alloy pipe position for at least 10mm clearance from bracket.