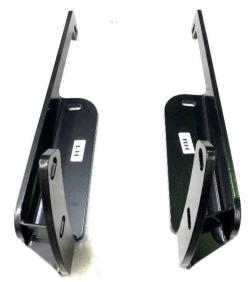

## PLEASE READ THESE INSTRUCTIONS BEFORE INSTALLING THIS PRODUCT



## **KIT CONTENTS:**

1 x Nudge Bar Assembly 1 x Steel Driver Side Bracket 1 x Steel Passenger Side Bracket 4 x M10 x 1.25 x 35mm bolts 8 x M10 HD 22OD X 3mm flat washers 4 x M10 x 1.25 nuts 4 x M10 heavy duty spring washers 4 x M8 x 1.25 x 30mm bolts 4 x M8 HD flat washers 4 x M8 spring washers



## **FITTING INSTRUCTIONS:**

- **1.** Park the vehicle on a level surface.
- 2. Tape up the vehicle to avoid damage.
- **3.** Remove the bumper cover by removing 6 screws from the underside of the bumper cover. In the RH wheel arch, remove 1 scrivet and 3 screws to loosen fender liner, remove a further 1 scrivet from behind fender liner. Repeat for LHS. Remove the bumper cover by pulling firmly away from vehicle.
- 4. If sensors and/or fog lights are fitted, disconnect harness.
- **5.** If headlight washers are fitted, disconnect water hose.
- **6.** Trim bottom surface of the bumper cover as per photo below, use ridge in plastic as a guide for cutting. Drivers side shown, repeat for passengers' side.



7. <u>Remove the two bolts as shown in the photo (driver side shown). Repeat for pa