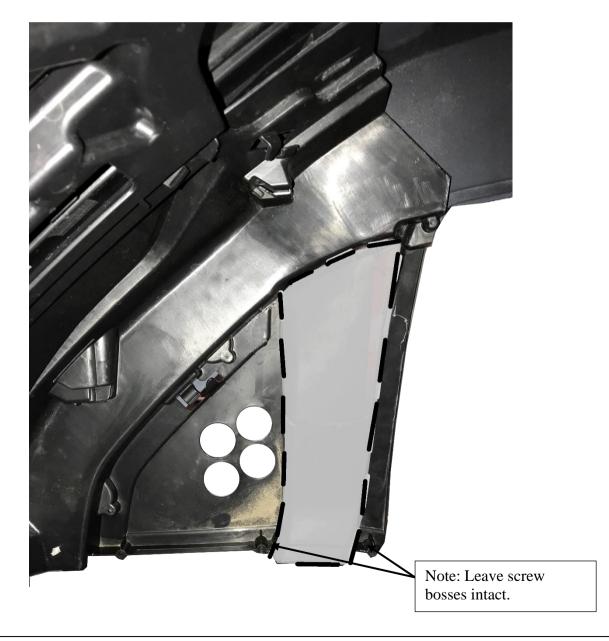

7. <u>Remove the two bolts as shown in the photo (driver side shown). Repeat for passenger</u> side.

Attach the driver's side steel bracket to the vehicle using 2 x M8 x 30 bolts, spring washers and flat washers provided in the bolt kit. Repeat for the passenger side. Adjust mounts to a distance of 1225mm (outside - outside). Once alignment completed, torque all bolts to 22 Nm. Note: Bend alloy pipe position for at least 10mm clearance from bracket.