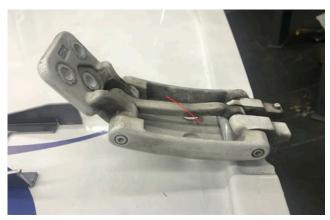

You need to cut the red line with a grinder. Once the red has been cut, you can swing the two halves out and cut them off short as shown in green.

Above is a photo of a hinge with the bar removed.