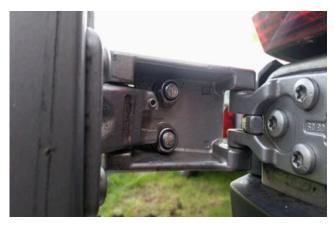

Hang the carrier on the hinges and carefully close the door. With the door closed you then need to drill through the hole that goes through the door skin.

If you are fitting your wheel carrier to a MWB with 270 doors then you will notice the sliding door side rear door has a larger than normal stopper on the rear door. This will interfere with the wheel carrier and needs replacing for the standard short type. There are a few methods of doing this – you could either buy and replace with the small one, cut the long one down if you have access to a bandsaw, or it is possible to swap the stoppers across the rear doors so the large stopper is on the right hand side.