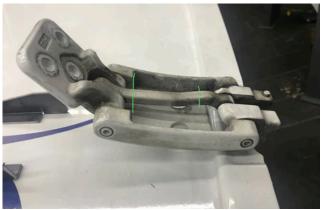

You need to cut the red line with a grinder. Once the red has been cut, you can swing the two halves out and cut them off short as shown in green.

Above is a photo of a hinge with the bar removed.