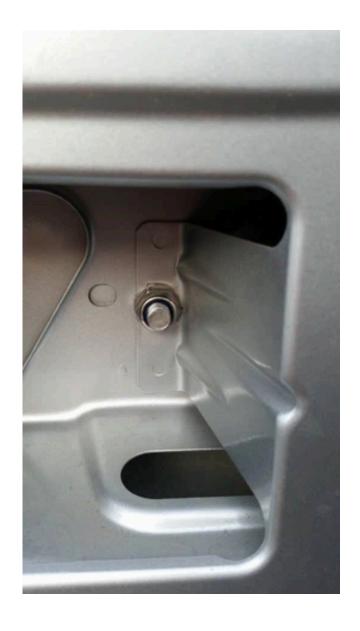

You need to cut the red line with a grinder. Once the red has been cut, you can swing the two halves out and cut them off short as shown in green.

Above is a photo of a hinge with the bar removed.