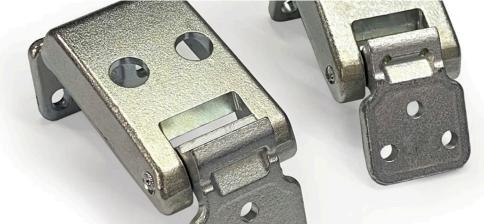

The 270degree hinge has two pivots in it. This means that as the door opens the hinge face changes its position in relation to the door skin as the door opens. If you had 180degree hinges on your van then the hinges would only have the outer pivot on the hinge and no modification is required.

By removing the tie bar in the back of the hinge, the wheel carrier bracket locks the inner most set of pivots and the door only opens on the outer pivots.

If you bolt the wheel carrier to the door with the tie bars in place, you won't be able to open the door without breaking the carrier or the door skin.