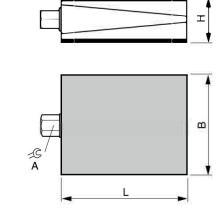

## **Application areas**

- Injection moulding machines
- **Plastic production machines** •
- **Graphic machines**
- **Stamping machines**
- **High-speed machines**

| Model | Load range<br>daN (kg) per<br>mount | L<br>mm | B<br>mm | H<br>mm | A<br>mm | Part no. |
|-------|-------------------------------------|---------|---------|---------|---------|----------|
| WM10  | <850                                | 105     | 55      | 34-42   | 13      | 47004    |
| WM20  | <1800                               | 150     | 75      | 37-47   | 19      | 47007    |
| WM30  | <3500                               | 200     | 95      | 44-56   | 22      | 47010    |
| WM30  | <6500                               | 200     | 200     | 46-58   | 22      | 47016    |