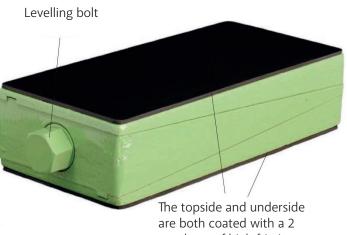

The Wedge Machine Mount system consists of a high precision levelling wedge that, thanks to a simple push/pull process, enables height adjustment accuracy to 1 /1 OD mm. Both the topside and the underside of the mount is coated with a 2 mm layer of high friction rubber that can withstand most known types of grease, acid, oil and coolant normally used in industrial applications. The Wedge Machine Mount series is particularly suited to various types of processing machines, injection moulding machi-nes, presses, stamping machines and production lines. In addition, the WM series of mounts can also be used as extra support for machines on long beds and works just as well on free-standing machines as on those anchored in the foundation.

**(()** +44 (0)1296 395400

mm layer of high friction rubber to prevent slipping