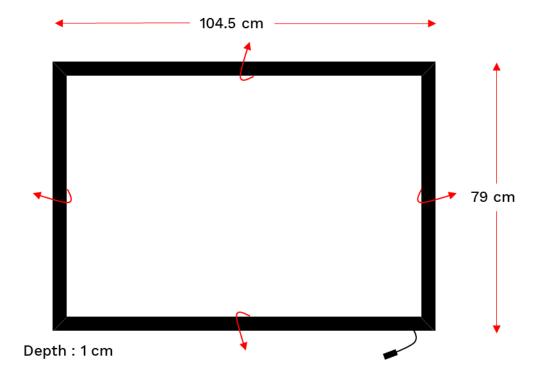

#### OVERALL DIMENSIONS – QUAD LIGHT BOX – FOR 30x40 UK QUAD MOVE POSTERS

STANDARD LIGHT BOX - FOR 27x40 INCH ONE SHEET POSTERS