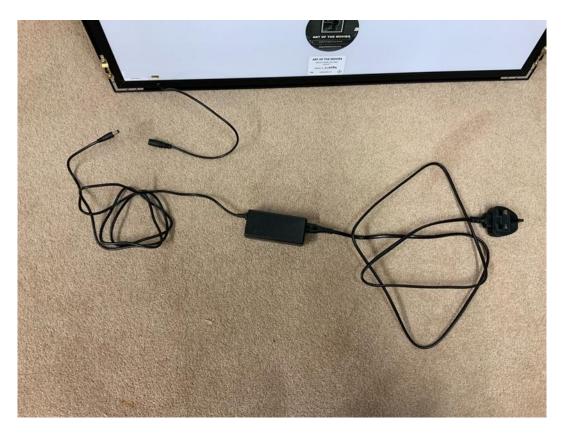

The power adapter is 9.5 x 4.5 x 3cm. It provides a12V, 3A supply to the Light Box, which draws  $\sim$ 30W.

A 1.5m cable with an IEC C7 'figure of eight' connector inserts in to the power adapter and leads to a standard UK Plug.