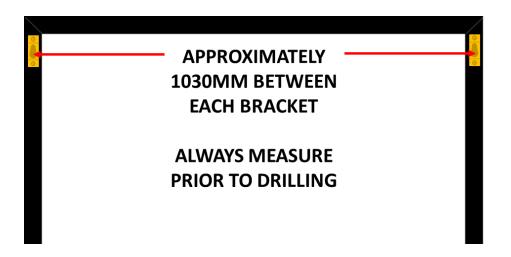

## HANGING YOUR LIGHT BOXES

Light Boxes are supplied with integrated hanging brackets. We recommend that each Light Box is measured accurately before holes are drilled and appropriate wall fittings inserted.

#### OVERALL DIMENSIONS – QUAD LIGHT BOX – FOR 30x40 UK QUAD MOVE POSTERS