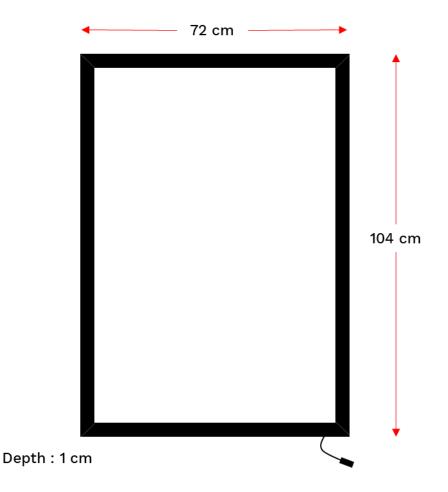

# DIMENSIONS – STANDARD LIGHT BOX - FOR 27x40 INCH ONE SHEET POSTERS

#### DIMENSIONS – QUAD LIGHT BOX – FOR 30x40 UK QUAD MOVE POSTERS

The sides of each Light Box snap open allowing posters to be easily installed from the front.