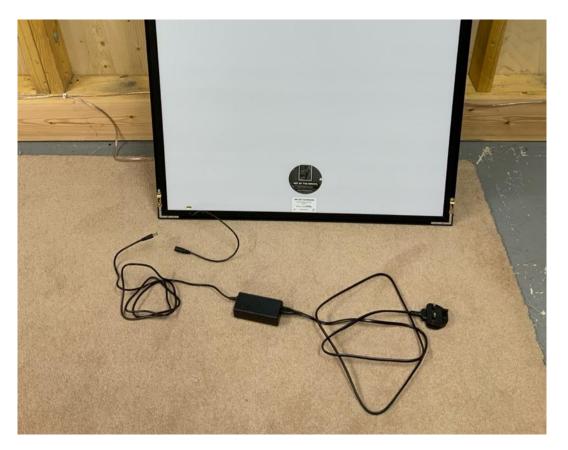

By working with your architect, builder or electrician early in your project, it is very easy to achieve a cable-invisible solution.

Many customers have achieved such a solution by recessing the cable, adapter and plug behind each Light Box or by running an extended DC connection through stud walls. The photo overleaf shows a great example.