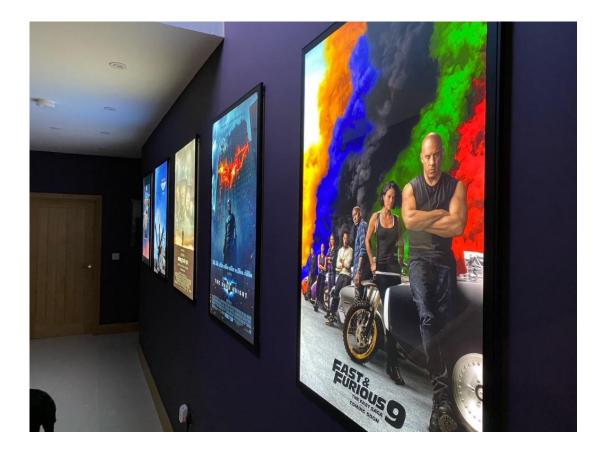

By working with your architect, builder or electrician early in your project, it is very easy to achieve a cable-invisible solution.

Many customers have achieved such a solution by recessing the cable, adapter and plug behind each Light Box or by running an extended DC connection through stud walls. The photo overleaf shows a great example.