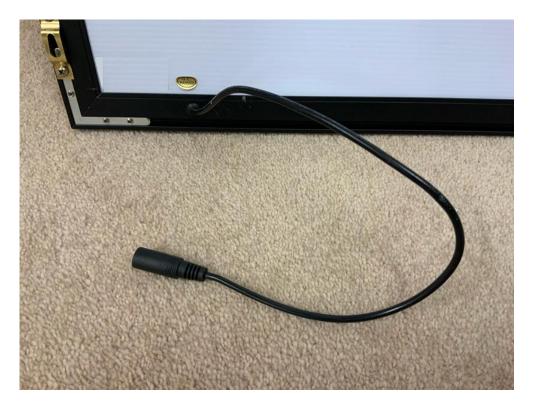

#### CABLING AND POWER SUPPLY

The power cable exits the rear of the Light Box, bottom right, with a short lead to a female 2.1mm DC connector.

This connects to a male 2.1mm DC connector and a 1.5m cable attached to the power adapter.