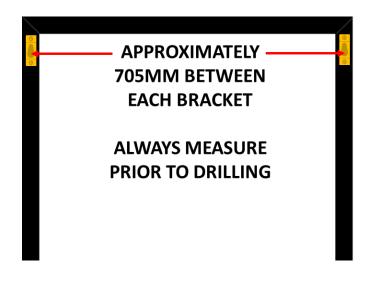

## HANGING YOUR LIGHT BOXES

Light Boxes are supplied with integrated hanging brackets. We recommend that each Light Box is measured accurately before holes are drilled and appropriate wall fittings inserted.

STANDARD LIGHT BOX - FOR 27x40 INCH ONE SHEET POSTERS