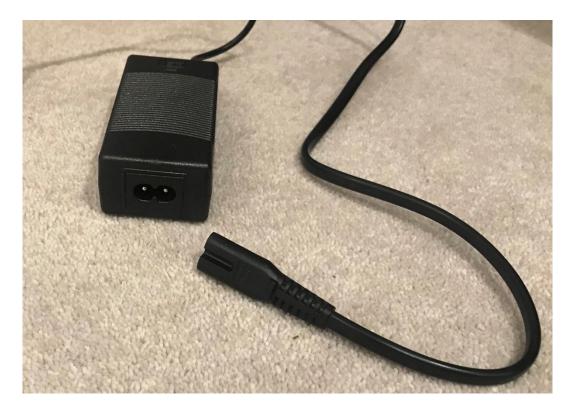

#### CABLING AND POWER SUPPLY

The power cable exits the rear of the Light Box, bottom right, with a short lead to a female 2.1mm DC connector.

This connects to a male 2.1mm DC connector and a 1.5m cable attached to the power adapter.

The power adapter is 9.5 x 4.5 x 3cm. It provides a12V, 3A supply to the Light Box, which draws  $\sim$ 30W.

A 1.5m cable with an IEC C7 'figure of eight' connector inserts in to the power adapter and leads to a standard UK Plug.