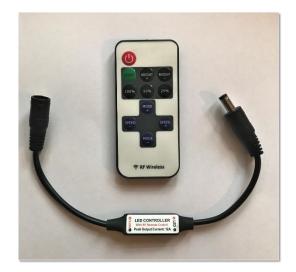

## **CONTROLLING YOUR LIGHT BOXES**

Each Light Box is supplied with an optional remote control and LED Controller. This enables a Light Box to be controlled remotely.

The LED Controller is attached between the short cable from the Light Box and the cable to the power adapter.