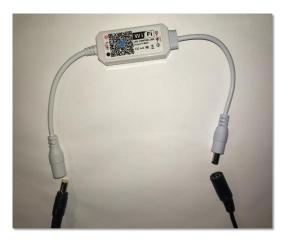

If you are installing more than one Light Box in the same location, we recommend controlling them via wi-fi, rather than remote control. This requires an optional wi-fi adapter to be used with each Light Box.

Wi-fi adapters allow your Light Boxes to be synchronised and controlled as a group, using both a mobile phone app and Amazon Alexa.

The wi-fi adapter is installed in exactly the same way as the remote-control LED controller.