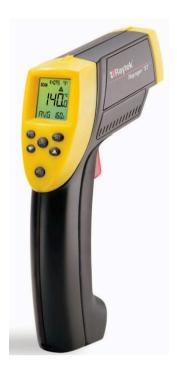

## **Raytek Ranger**

Pine Item #

#### **DESCRIPTION:**

Handheld and portable, the Raytek STProPlus IR (infrared) thermometer measures surface temperatures, helping to quickly locate potential blockages or malfunctioning systems.

#### **FEATURES:**

- 1% accuracy
- Extra Bright Laser Point Sighting
- Adjustable emissivity
- MAX, MIN, DIF and AVG temperature display
- Large, easy to read display with 7-second hold

Contact a Pine branch near you to request a quote or place an order