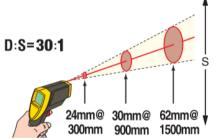

#### **FEATURES:**

- 1% accuracy
- Extra Bright Laser Point Sighting
- Adjustable emissivity
- MAX, MIN, DIF and AVG temperature display
- Large, easy to read display with 7-second hold

Contact a Pine branch near you to request a quote or place an order