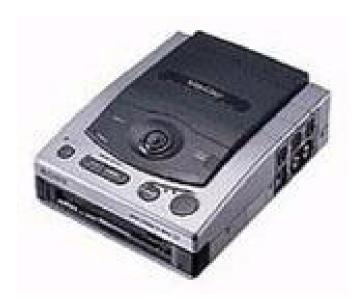

## Mavicap

## **Mavicap Frame Storage**

Pine Item #

## **DESCRIPTION:**

The Sony Mavicap can be used in any country or areas with the supplied AC power adaptor within 100V to 240V AC, 50/60 Hz. The operator can record images from TV, video equipment, video game etc., on a floppy disk in the form of a still image. The number of images you can record is different depending on image quality and subject complexity.