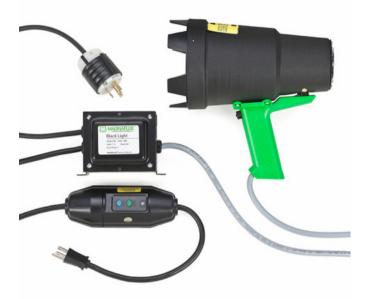

# Magnaflux ZB100F Ultraviolet MPI Detection Lamp

Pine Item #

#### **DESCRIPTION:**

The ZB100F is a portable, 100 watt black light that produces longwave ultraviolet light at 365 nanometers. The polycarbonate Air-Flo<sup>™</sup> bezel allows air to cool the lens in the rest position, and helps keep operators' hands away from the lens during use, protecting them from burns. The cord-through-handle design reduces operator fatigue, improves balance and provides greater safety. Its tough aluminium housing withstands rugged use and the recessed lens design protects the lens and bulb from damage.

#### **FEATURES:**

- Cool running for increased safety and comfort
- Extended bulb life for greater operating efficiency
- Polycarbonate bezel shields operator's hands from the lens
- Cord-through-handle design reduces operator fatigue
- Rugged aluminum housing and reinforced fiberglass handle
- Recessed lens for bulb protection

### **Product Specifications**

| Matuka                 | Hand laws with two efferts at 125 lbs |
|------------------------|---------------------------------------|
| Weight:                | Hand lamp with transformer - 12.5 lbs |
| Typical Output:        | 5,000 μ/cm2                           |
| Current Draw:          | 1.9 Amps                              |
| Typical Visible Light: | 10 Lux or 1 foot candle @ 15" (38 cm) |
| Bulb:                  | 100 Watts                             |
| Running Temperature:   | 85°F (30°C)                           |
| Cord Length:           | Lamp to transformer - 10 feet         |
| Main Cable Supply:     | 12 feet                               |