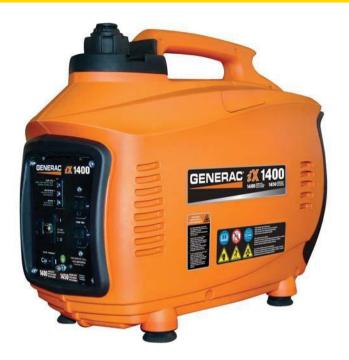

## Generac iX Series 2000 Watt Generator

Pine Item #

## **DESCRIPTION:**

Generac's iX Series inverter technology takes the raw power produced by the generator and passes it through a special electronic microprocessor to provide clean and stable power, safe for computers and other sensitive electronic devices.

## **FEATURES:**

- 2000 watts of clean power to safely power sensitive electronics
- Electronic circuit breakers protect against overload
- Low oil shutdown protection prevent engine from damage
- FlexPower<sup>™</sup> to save fuel and reduce noise
- 12V DC charging outlet
- Control Panel Indicator Lights
- Run time at 50% load 4.7 hours