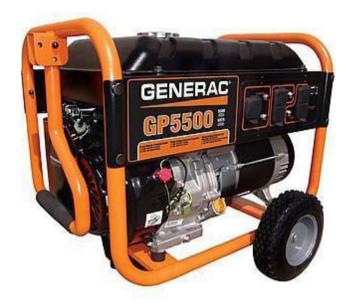

## **Generac GP Series 5500 Watt Generator**

Pine Item #

## **DESCRIPTION:**

The GP 5500 is the perfect solution for tailgating, camping, power tool use""even emergency backup power.

**NEW!** Compact design provides unparalleled power-toweight ratio.

**NEW!** Covered, circuit breaker protected outlets provide added protection from the environment and rugged working conditions.