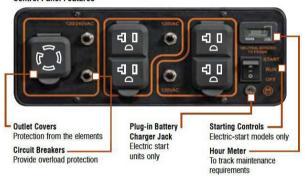

## **Generators & Power Supplies**

**Safety** 

Control Panel Features

Pine Fnvironmental

## **DESCRIPTION:**

The GP 5500 is the perfect solution for tailgating, camping, power tool use""even emergency backup power.

**NEW!** Compact design provides unparalleled power-toweight ratio.

**NEW!** Covered, circuit breaker protected outlets provide added protection from the environment and rugged working conditions.

## **FEATURES:**

- Low oil shutdown prevents engine damage.
- Low-tone mufflers for quiet operation.
- Fuel gauge incorporated for at a glance fuel monitoring.
- Hour meter to track maintenance intervals.
- Ergonomic fold-down locking handle makes transport and storage easy.