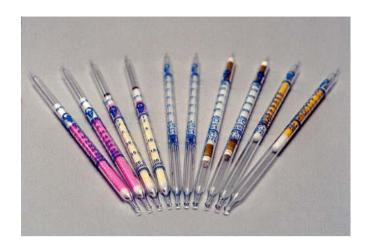

## Gastec Inline Sampling Tubes for Testing LP-Gas

Pine Item #

## **DESCRIPTION:**

Nextteq's line of Gastec Inline Sampling Tubes provide an easy and economical method for detecting ethylmercaptan in liquid petroleum gas (LP-gas). Simply place a tube into the inline sampling point and allow the gas to flow through the tube. Sampling is complete in just 1 minute.

Gastec's detector tubes offer advanced technology, providing more accurate and reliable analysis with lower standard deviation. A direct-read scale printed on each tube means faster sampling time with no confusion, dual scales, or concentration charts. No extra equipment, lab analysis, or testing is necessary.

Gastec Inline Sampling Tubes are intrinsically safe and ready to use anytime, anywhere.

You can rely on Gastec quality. Gastec systems are designed, manufactured, and calibrated to work together so you know you are getting accurate readings. Gastec operates an ISO-9001 certified facility.