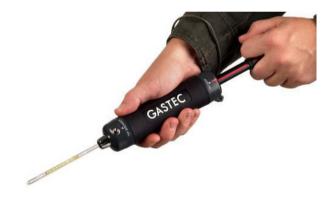

### **DESCRIPTION:**

Nextteq's complete line of Gastec pumps and detector tubes precisely identify and measure gases and vapors<sup>m</sup>over 600 applications.

Gastec's patented pumps are lightweight and rugged. The easy-to-pull handle and one-stroke precision piston action provides field-proven, foolproof operation with no partial samples.

The are the only gas sampling pumps with Nextteq's patented Thermal Ring, providing on-the-spot measurement of ambient temperature.

Gastec's detector tubes offer more accurate and reliable analysis with lower standard deviation. Direct-read scales mean faster sampling time without dual scales or concentration charts. With Gastec, you can measure substances other tubes simply can't - no other detector tube manufacturer can measure more substances.

#### **FEATURES:**

- On-site measurements can be performed easily by anybody, anytime and anywhere, in a short time
- Easy-to-check direct reading possible due to the calibrated scale directly printed on the tube
- An extensive measuring range can be obtained by adjusting the sampling volume
- In order to assure high precision, each production lot is tested and calibrated independently, Each detector tube has its own quality control number printed on the tube
- Long shelf-life with excellent long-term stability