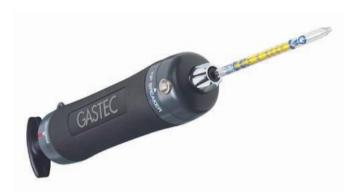

### **DESCRIPTION:**

Nextteq's complete line of Gastec pumps and detector tubes precisely identify and measure gases and vapors<sup>m</sup>over 600 applications.

Gastec's patented pumps are lightweight and rugged. The easy-to-pull handle and one-stroke precision piston action provides field-proven, foolproof operation with no partial samples.

The are the only gas sampling pumps with Nextteq's patented Thermal Ring, providing on-the-spot measurement of ambient temperature.

Gastec's detector tubes offer more accurate and reliable analysis with lower standard deviation. Direct-read scales mean faster sampling time without dual scales or concentration charts. With Gastec, you can measure substances other tubes simply can't - no other detector tube manufacturer can measure more substances.

## **Product Specifications**

| Length                 | 30m±2%          |
|------------------------|-----------------|
| Outer / Inner diameter | φ5 mm / φ1.5 mm |
| Weight                 | 900g (approx.)  |