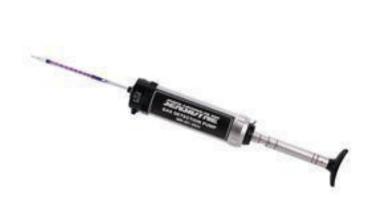

## Sensidyne Piston Hand Pump

Pine Item # 61262

## **DESCRIPTION:**

Safety, precision, ease, speed, and durability are the gas detection system essentials required by health and safety professionals. The streamlined Sensidyne pump provides these essentials and more...

Single-stroke operation brings timesaving ease of use to gas detection.

- A slender ergonomically designed, sure-grip shape; lightweight, and corrosion-resistant.
- Piston-type volumetric pump assures accuracy every time.
- Fail-safe handle lock in two positions (50 ml or 100 ml) which virtually eliminates incomplete samples that can occur with squeeze-type pumps when they are not fully collapsed.
- Flow finish indicator.
- High precision direct reading detector tubes for nearly 300 substances.
- Clear indication of concentration level of the substance being measured is shown by the length of the stain on the glass tube. The measurement is precisely recorded for direct reading on a single calibration scale.
- No laboratory turnaround time, no power requirement, and no user calibration needed.
- Ease and simplicity of use saves training time (training video available), sampling time, and provides a more accurate analysis.
- A lifetime warranty, thus ensuring years of dependable, trouble-free operation.
- No other system offers the Sensidyne pump's combination of superior features and benefits.