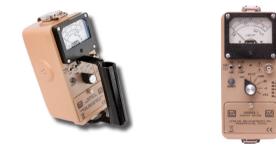

The Model 3 is a portable radiation survey instrument with four linear ranges used in combination with exposure rate,

Ludlum M-3 Survey

Meter W/44-2

Pine Item #61218

**DESCRIPTION:** 

or cpm meter dials.

Each range multiplier has its own calibration potentiometer.

| Scintillator      | 1\" diameter x 1\" thick sodium iodide                                    |
|-------------------|---------------------------------------------------------------------------|
| Range             | 60 keV to 1.25 MeV                                                        |
| Sensitivity       | Typically 175 cpm/ μR/ hr (137 Cs gamma)                                  |
| Operating Voltage | 500 to 1200 volts                                                         |
| Dimensions        | 2\" diameter x 7.3\" long                                                 |
| Weight            | 1 lb.                                                                     |
| Multipliers       | Xo.1 X1 X10 X100                                                          |
| Audio             | Built-in unimorph speaker with ON/OFF switch (greater tha 60dB at 2 feet) |
| Threshold         | Fixed at 30 mV +/-10 mV                                                   |
| Response          | Fast (4 seconds) or Slow (22 seconds) from 10 to 8=90% of final reading.  |
| Dimensions        | US: 6.5 x 8.5\" x 3.5\"\"<br>Mertric: 16.5 x 21.6 x 8.9 cm                |
| Weight            | US: 3 lbs<br>Metric: 1.36 kg                                              |