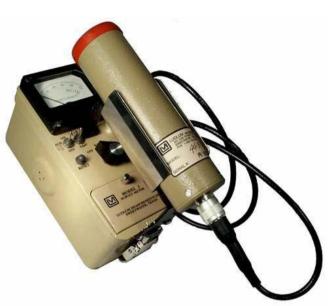

The Model 3 is a portable radiation survey instrument with four linear ranges used in combination with exposure rate,

Ludlum M-3 Survey

Meter W/44-2

Pine Item #61218

**DESCRIPTION:** 

or cpm meter dials.

Each range multiplier has its own calibration potentiometer.

| Scintillator      | 1\" diameter x 1\" thick sodium iodide                                    |
|-------------------|---------------------------------------------------------------------------|
| Range             | 60 keV to 1.25 MeV                                                        |
| Sensitivity       | Typically 175 cpm/ μR/ hr (137 Cs gamma)                                  |
| Operating Voltage | 500 to 1200 volts                                                         |
| Dimensions        | 2\" diameter x 7.3\" long                                                 |
| Weight            | 1 lb.                                                                     |
| Multipliers       | Xo.1 X1 X10 X100                                                          |
| Audio             | Built-in unimorph speaker with ON/OFF switch (greater tha 60dB at 2 feet) |
| Threshold         | Fixed at 30 mV +/-10 mV                                                   |
| Response          | Fast (4 seconds) or Slow (22 seconds) from 10 to 8=90% of final reading.  |
| Dimensions        | US: 6.5 x 8.5\" x 3.5\"\"<br>Mertric: 16.5 x 21.6 x 8.9 cm                |
| Weight            | US: 3 lbs<br>Metric: 1.36 kg                                              |