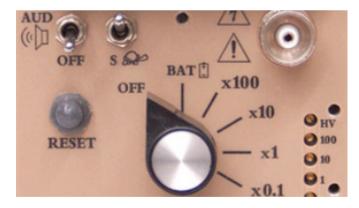

## **Radiation & EMF Meters** Sound

The instrument features a regulated high-voltage power supply, unimorph speaker with audio ON/OFF capability, fast-slow meter response, meter reset button and sixposition switch for selecting battery check or scale multiples of Xo.1,X1,X10 and X100.

| Scintillator      | 1\" diameter x 1\" thick sodium iodide                                    |
|-------------------|---------------------------------------------------------------------------|
| Range             | 60 keV to 1.25 MeV                                                        |
| Sensitivity       | Typically 175 cpm/ μR/ hr (137 Cs gamma)                                  |
| Operating Voltage | 500 to 1200 volts                                                         |
| Dimensions        | 2\" diameter x 7.3\" long                                                 |
| Weight            | 1 lb.                                                                     |
| Multipliers       | Xo.1 X1 X10 X100                                                          |
| Audio             | Built-in unimorph speaker with ON/OFF switch (greater tha 60dB at 2 feet) |
| Threshold         | Fixed at 30 mV +/-10 mV                                                   |
| Response          | Fast (4 seconds) or Slow (22 seconds) from 10 to 8=90% of final reading.  |
| Dimensions        | US: 6.5 x 8.5\" x 3.5\"\"<br>Mertric: 16.5 x 21.6 x 8.9 cm                |
| Weight            | US: 3 lbs<br>Metric: 1.36 kg                                              |