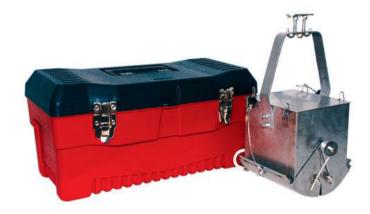

# **AMS Ekman Dredge**

Pine Item #61193

#### **DESCRIPTION:**

The AMS all stainless steel Ekman dredge is spring-loaded with a messenger that travels down the rope and trips the dredge to close.