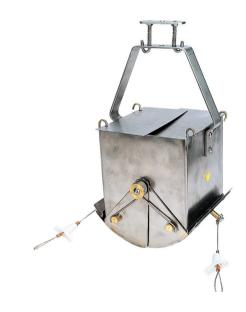

#### **DESCRIPTION:**

The AMS all stainless steel Ekman dredge is spring-loaded with a messenger that travels down the rope and trips the dredge to close.

#### **FEATURES:**

- Easily collect shallow water bottom soil samples
- Jaws close simultaneously