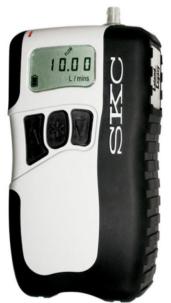

# **SKC Leland Legacy Sample Pump**

Pine Item #55920

#### **DESCRIPTION:**

The Leland Legacy High Volume Sample Pump is a portable instrument with a range of 5 to 15 L/min. This pump also features high flows and long run times for low levels and 24 hour high flow.

#### **FEATURES:**

- Anti-Static thermoplastic case
- Compact 37 oz pump
- High Flow 5 to 15 L/min
- Long Runs- 24 Hours on one battery charge