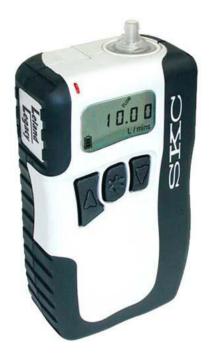

# **SKC Leland Legacy Sample Pump**

Pine Item #55920

#### **DESCRIPTION:**

The Leland Legacy High Volume Sample Pump is a portable instrument with a range of 5 to 15 L/min. This pump also features high flows and long run times for low levels and 24 hour high flow.

#### **FEATURES:**

- Anti-Static thermoplastic case
- Compact 37 oz pump
- High Flow 5 to 15 L/min
- Long Runs- 24 Hours on one battery charge